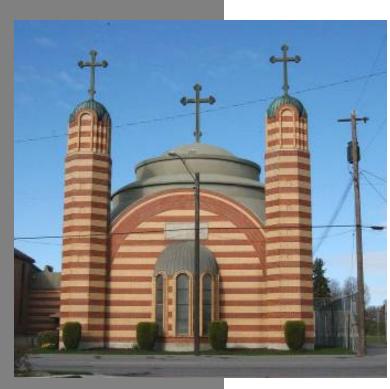

#### **Central Steeple**

Mary Queen of Heaven Catholic Church – Sprague

Church – Gig Harbor

Church of Christ - Centerville