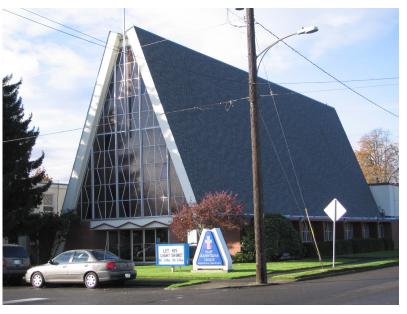

#### **A-Frame**

Emmanuel Episcopal Church, Mercer Island - 1960

First Presbyterian Church, Puyallup – 1960

Congregational Church, Lakewood – 1959

Good Shepherd Lutheran Church, Richland
- 1962

Grace Lutheran Church, Vancouver – 1953