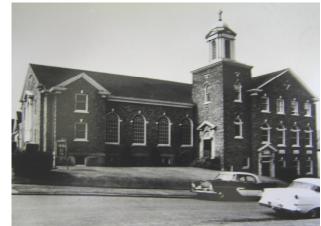

St. Boniface Church, Convent & Rectory, Uniontown, 1905

Finnish Holy Trinity Evangelical Lutheran Church, Deep River, 1902

First Methodist Episcopal Church, Seattle, 1908

Central Lutheran Church, Tacoma, 1957