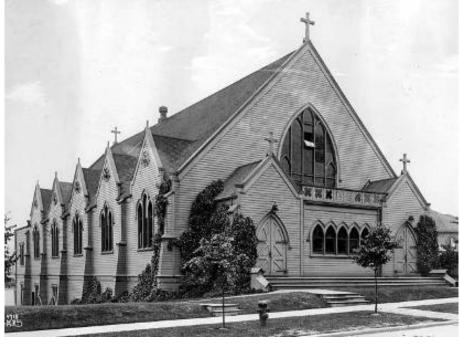

#### **Central Steeple**

Mary Queen of Heaven Catholic Church – Sprague

Church – Gig Harbor

Church of Christ - Centerville