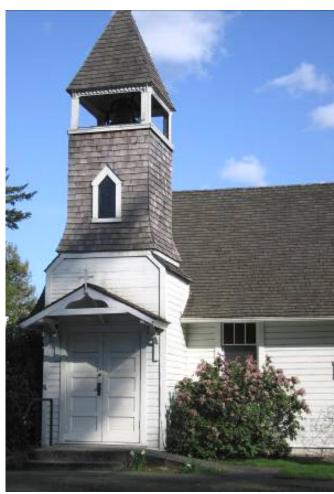

#### **Forms**

Central Steeple

Ridge Steeple

Double Steeple

Side Steeple

Inset Corner Steeple

Independent Steeple

No Steeple

#### **Central Steeple**

Mary Queen of Heaven Catholic Church – Sprague

Church – Gig Harbor

Church of Christ - Centerville