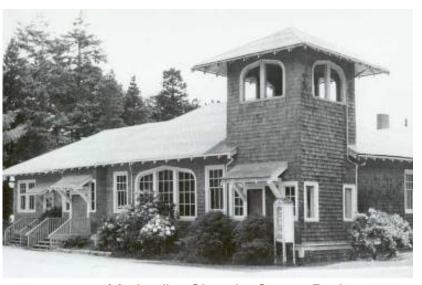

## Church Forms Inset Corner Steeple

Brethren Baptist Church - Wenatchee

Queen Anne Baptist Church - Seattle

Methodist Church – Satsop

Menno Mennonite Church – Ritzville

Methodist Church – Renton