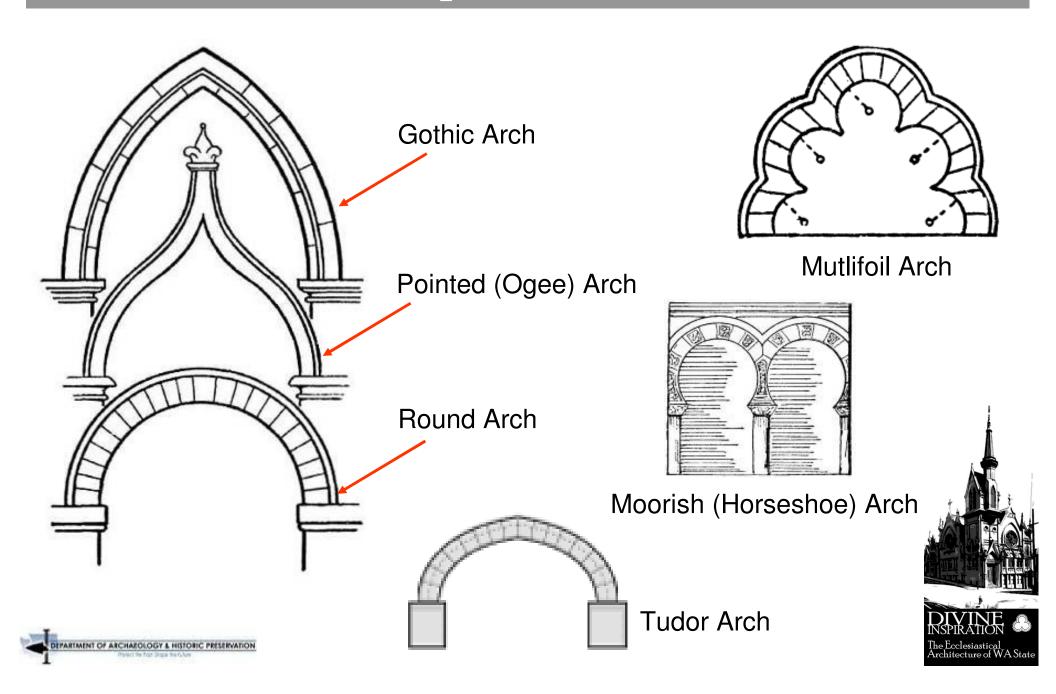

5





Architect George Krammer – 1910





## Architects



Frederick V. Lockman



First Baptist Church, Port Angeles - 1939



Stuart Memorial Chapel, Carnation - 1937



University Baptist Church (Navy Unit), Seattle- 1938



Queen Anne Baptist Church, Seattle - 1925-39





Haller Lake United Methodist Church, Seattle- 1949

## Architects



Robert L. Durham



Ezra Bessaroth Synagogue, Seattle - 1969



Highland Covenant Church, Bellevue - 1964



St. Elizabeth Church, Burien- 1956





St. James Presbyterian Church, Bellingham - 1957



Fauntleroy Congregational Church, Seattle -1952







#### **Plan**





Typical Crucifix Plan

#### **Symbols**





**Russian Cross** 



Maltese (Crusaders') Cross



**Trinity** 



Triumphant Church Cross



Star of David





#### **Arches**



#### **Forms**



Central Steeple



Ridge Steeple



Double Steeple



Side Steeple



Inset Corner Steeple



Independent Steeple



No Steeple



Dome





#### **Central Steeple**





Mary Queen of Heaven Catholic Church – Sprague



Church – Gig Harbor



Church of Christ - Centerville





#### Ridge Steeple







Catholic Church - Garfield









First Assembly

of God - Kelso





#### **Double Steeple**





St. Boniface Catholic Church – Uniontown



Cathedral of Our Lady of Lourdes – Spokane





St. Joseph's Catholic Church - Yakima



Holy Cross Polish National Church – Pe Ell



#### Side Steeple





Community Church – Longview



St. Mary's Catholic Church - Centralia



First Baptist Church - Spokane





St. Thomas Aquinas Church – Camas



## Church Forms Inset Cor