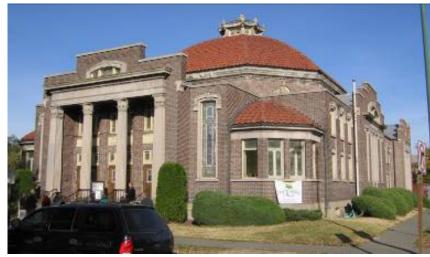

## Romanesque Revival

First Presbyterian Church, Yakima - c. 1928

Holy Rosary Catholic Church, Seattle - c. 1920

Our Lady Star of the Sea Catholic Church, Bremerton – c. 1930

c.1925

Mount Baker Presbyterian Church, Seattle - 1925