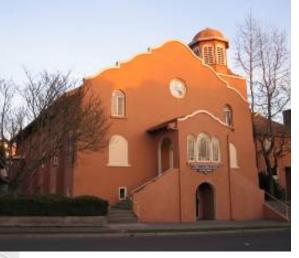

### Mission Revival

Assembly of God, Kelso – c.1925

St. Anne Church, Seattle - 1928

Immaculate Conception Catholic Church, Mount Vernon – c.1920

Immanuel Presbyterian Church,
\_\_\_\_ Tacoma - 1909