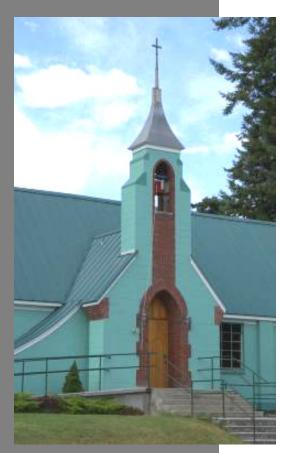

#### **Forms**

Central Steeple

Ridge Steeple

Double Steeple

Side Steeple

Inset Corner Steeple

Independent Steeple

No Steeple

#### **Central Steeple**

Mary Queen of Heaven Catholic Church – Sprague

Church – Gig Harbor

Church of Christ - Centerville