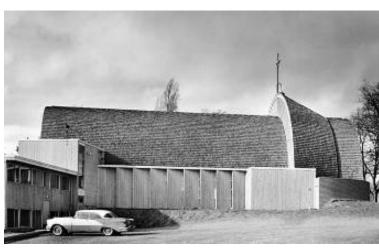

## Architects

Robert L. Durham

Ezra Bessaroth Synagogue, Seattle - 1969

Highland Covenant Church, Bellevue - 1964

St. Elizabeth Church, Burien- 1956

St. James Presbyterian Church, Bellingham - 1957

Fauntleroy Congregational Church, Seattle -1952