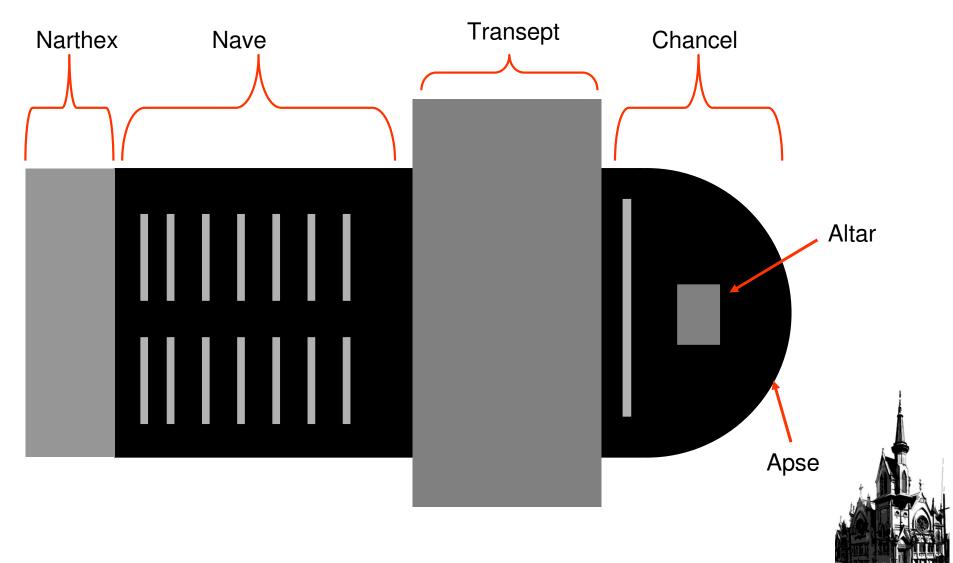

inancial Assistance Map from the Baptist Missionary Society - 1892







#### "Messenger of Peace" Chapel Car

1898 - 1948







## Church Designs



Architect Ben Bartlett - 1875





Architect George Krammer – 1910





## Architects



Frederick V. Lockman



First Baptist Church, Port Angeles - 1939



Stuart Memorial Chapel, Carnation - 1937



University Baptist Church (Navy Unit), Seattle- 1938



Queen Anne Baptist Church, Seattle - 1925-39





Haller Lake United Methodist Church, Seattle- 1949

## Architects



Robert L. Durham



Ezra Bessaroth Synagogue, Seattle - 1969



Highland Covenant Church, Bellevue - 1964



St. Elizabeth Church, Burien- 1956





St. James Presbyterian Church, Bellingham - 1957



Fauntleroy Congregational Church, Seattle -1952







#### **Plan**





Typical Crucifix Plan

#### **Symbols**





**Russian Cross** 



Maltese (Crusaders') Cross



**Trinity** 



Triumphant Church Cross



Star of David





#### **Arches**



#### **Forms**



Central Steeple



Ridge Steeple



Double Steeple



Side Steeple



Inset Corner Steeple



Independent Steeple



No Steeple



Dome





#### **Central Steeple**





Mary Queen of Heaven Catholic Church – Sprague



Church – Gig Harbor



Church of Christ - Centerville





#### Ridge Steeple







Catholic Church - Garfield









First Assembly

of God - Kelso





#### **Double Steeple**





St. Boniface Catholic Church – Uniontown



Cathedral of Our Lady of Lourdes – Spokane





St. Joseph's Catholic Church - Yakima



Holy Cross Polish National Church – Pe Ell



#### Side Stee