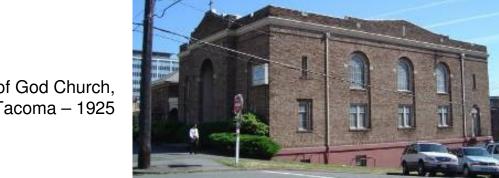

#### Italian Renaissance

First Church of Christ Scientist, Yakima – c. 1920

7<sup>th</sup> Church of Christ Scientist, Seattle – c. 1912

First Assembly of God Church, Tacoma – 1925