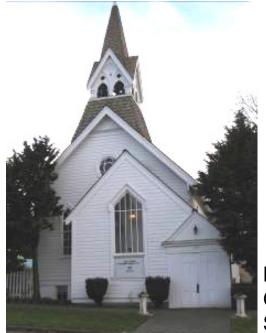

le- 1949

## Architects



Robert L. Durham



Ezra Bessaroth Synagogue, Seattle - 1969



Highland Covenant Church, Bellevue - 1964



St. Elizabeth Church, Burien- 1956





St. James Presbyterian Church, Bellingham - 1957



Fauntleroy Congregational Church, Seattle -1952







#### **Plan**





Typical Crucifix Plan

#### **Symbols**





**Russian Cross** 



Maltese (Crusaders') Cross



**Trinity** 



Triumphant Church Cross



Star of David





#### **Arches**



#### **Forms**



Central Steeple



Ridge Steeple



Double Steeple



Side Steeple



Inset Corner Steeple



Independent Steeple



No Steeple



Dome





#### **Central Steeple**





Mary Queen of Heaven Catholic Church – Sprague



Church – Gig Harbor



Church of Christ - Centerville





#### Ridge Steeple







Catholic Church - Garfield









First Assembly

of God - Kelso





#### **Double Steeple**





St. Boniface Catholic Church – Uniontown



Cathedral of Our Lady of Lourdes – Spokane





St. Joseph's Catholic Church - Yakima



Holy Cross Polish National Church – Pe Ell



#### Side Steeple





Community Church – Longview



St. Mary's Catholic Church - Centralia



First Baptist Church - Spokane





St. Thomas Aquinas Church – Camas



## Church Forms Inset Corner Steeple





Brethren Baptist Church - Wenatchee



Queen Anne Baptist Church - Seattle



Methodist Church – Satsop



Menno Mennonite Church – Ritzville



Methodist Church – Renton





#### No Steeple



Mason United Methodist Church – Tacoma



First Presbyterian Church - Puyallup



Christian Science Church – P