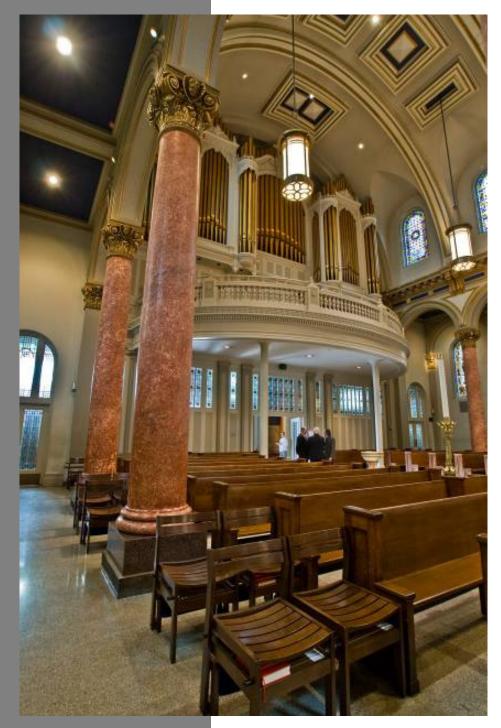

# Gothic Revival (high)

Blessed Sacrament Catholic Church, Seattle - 1910

St. Mary's Church, Centralia - 1910

Church of the Visitation, Tacoma - 1913

St. James Church, Vancouver - 1885

St. John's Episcopal Cathedral, Spokane - 1926