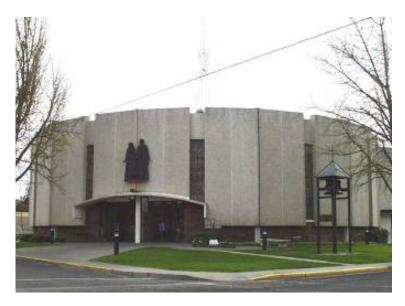

## Wrightian

Faith Lutheran Church, Sequim - 1974

LDS Church, Bellevue – 1962

LDS Church, Burien – 1959