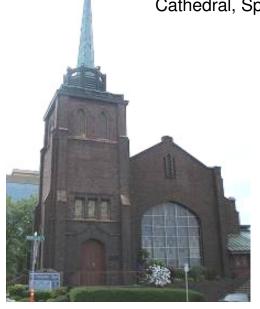

#### **Double Steeple**

St. Boniface Catholic Church – Uniontown

Cathedral of Our Lady of Lourdes – Spokane

St. Joseph's Catholic Church - Yakima

Holy Cross Polish National Church – Pe Ell