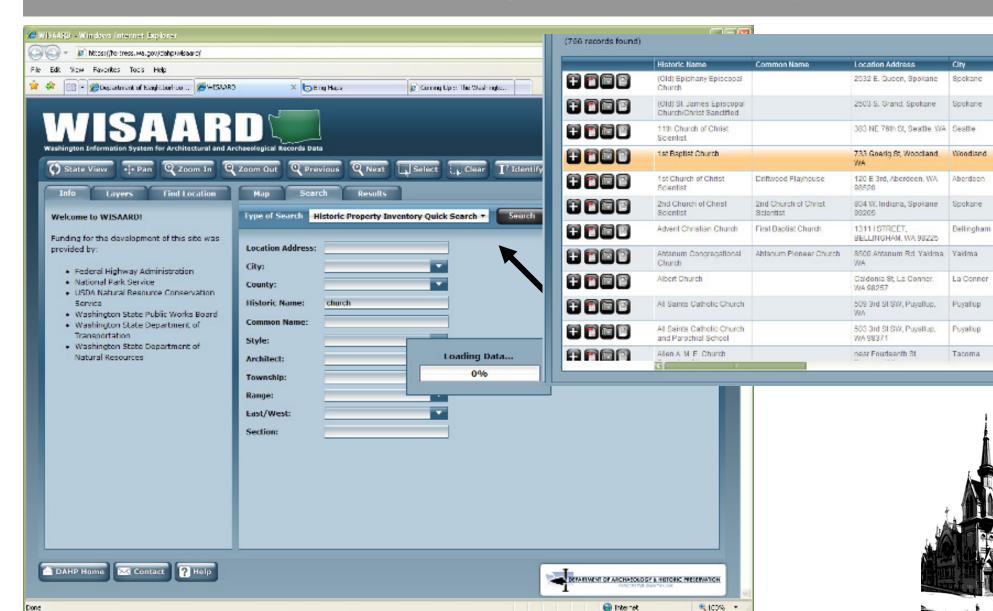

#### **Inventoried Churches**

- No comprehensive list
- 865 listed as "Church
- 5 listed as "Temple"
- 3 listed as "Synagogue"

#### **Inventoried Churches**

#### Inventoried Churches

- 170 Inventoried
- 30 highlighted in publication