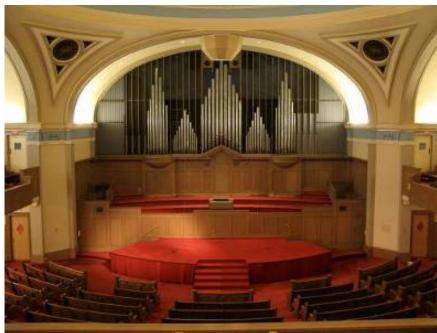

#### **Classical Revival**

Fourth Church of Christ Scientist, Seattle - 1922

First Christian Church, Tacoma - 1910

First Presbyterian Church, Seattle – c.1915

First Covenant Church, Seattle - c. 1920

## Romanesque Revival

First Presbyterian Church, Yakima - c. 1928

Holy Rosary Catholic Church, Seattle - c. 1920

Our Lady Star of the Sea Catholic Church, Bremerton – c. 1930

c.1925

Mount Baker Presbyterian Church, Seattle - 1925