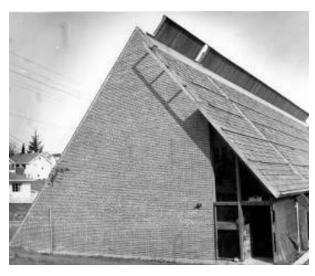

#### **A-Frame**

Emmanuel Episcopal Church, Mercer Island - 1960

First Presbyterian Church, Puyallup – 1960

Congregational Church, Lakewood – 1959

Good Shepherd Lutheran Church, Richland
- 1962

Grace Lutheran Church, Vancouver – 1953