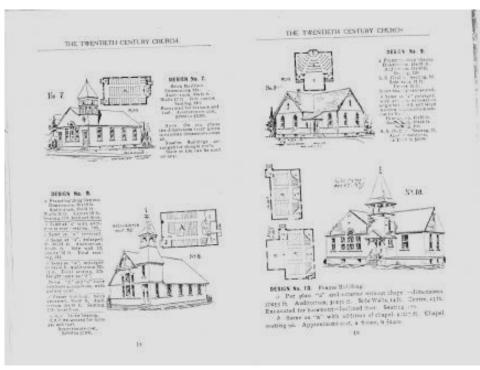

## Church Designs

Architect Ben Bartlett - 1875

Architect George Krammer – 1910