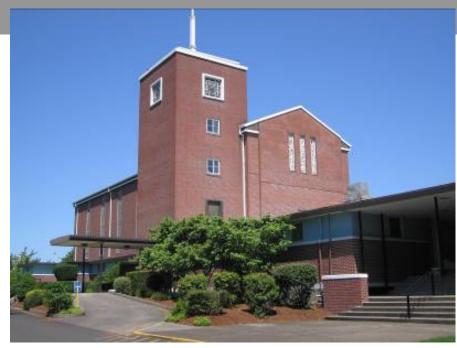

#### **Forms**

Central Steeple

Ridge Steeple

Double Steeple

Side Steeple

Inset Corner Steeple

Independent Steeple

No Steeple

#### **Central Steeple**

Mary Queen of Heaven Catholic Church – Sprague

Church – Gig Harbor

Church of Christ - Centerville