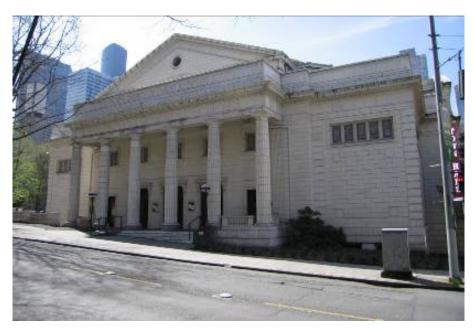

#### **Classical Revival**

Fourth Church of Christ Scientist, Seattle - 1922

First Christian Church, Tacoma - 1910

First Presbyterian Church, Seattle – c.1915

First Covenant Church, Seattle - c. 1920