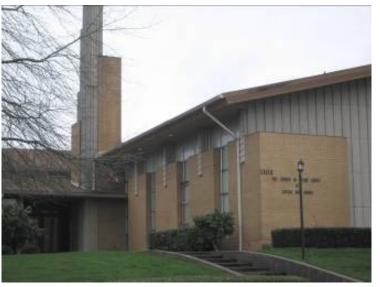

## Wrightian

Faith Lutheran Church, Sequim - 1974

LDS Church, Bellevue – 1962

LDS Church, Burien – 1959