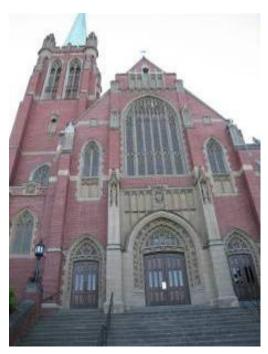

# Gothic Revival (high)

Blessed Sacrament Catholic Church, Seattle - 1910

St. Mary's Church, Centralia - 1910

Church of the Visitation, Tacoma - 1913

St. James Church, Vancouver - 1885

St. John's Episcopal Cathedral, Spokane - 1926