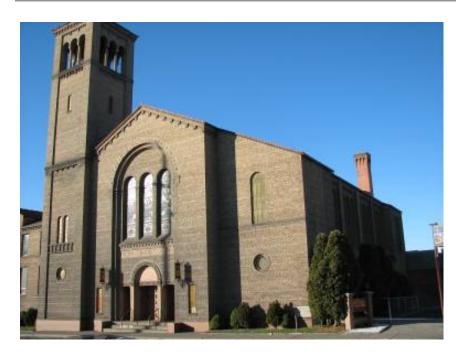

## Romanesque Revival

First Presbyterian Church, Yakima - c. 1928

Holy Rosary Catholic Church, Seattle - c. 1920

Our Lady Star of the Sea Catholic Church, Bremerton – c. 1930

c.1925

Mount Baker Presbyterian Church, Seattle - 1925