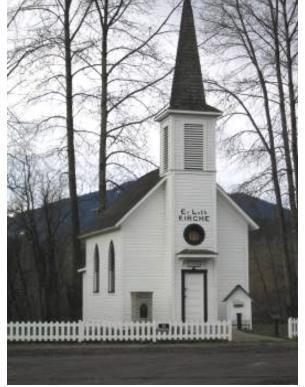

#### **Central Steeple**

Mary Queen of Heaven Catholic Church – Sprague

Church – Gig Harbor

Church of Christ - Centerville