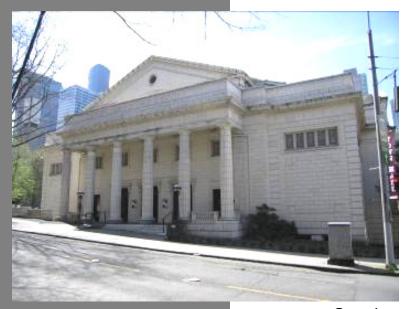

#### **Classical Revival**

Fourth Church of Christ Scientist, Seattle - 1922

First Christian Church, Tacoma - 1910

First Presbyterian Church, Seattle – c.1915

First Covenant Church, Seattle - c. 1920