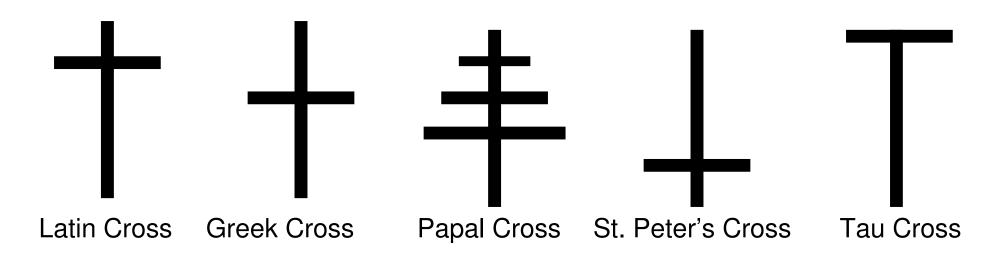

#### **Symbols**

**Russian Cross** 

Maltese (Crusaders') Cross

**Trinity** 

Triumphant Church Cross

Star of David