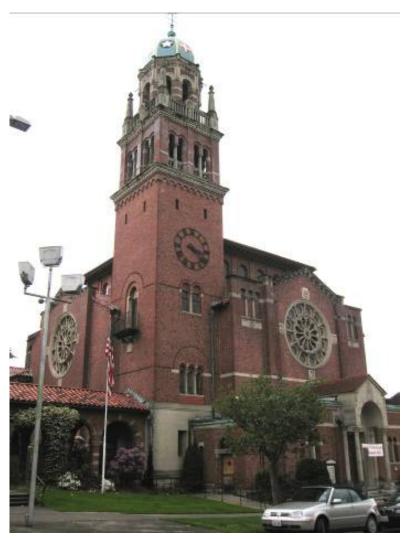

# Gothic Revival (high)

Blessed Sacrament Catholic Church, Seattle - 1910

St. Mary's Church, Centralia - 1910

Church of the Visitation, Tacoma - 1913

St. James Church, Vancouver - 1885

St. John's Episcopal Cathedral, Spokane - 1926

First Presbyterian Church, Everett - 1910