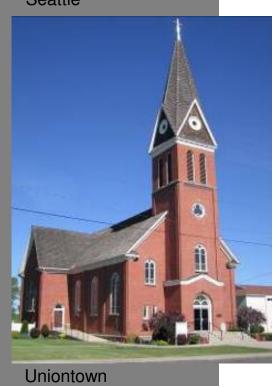

#### **Double Steeple**

St. Boniface Catholic Church – Uniontown

Cathedral of Our Lady of Lourdes – Spokane

St. Joseph's Catholic Church - Yakima

Holy Cross Polish National Church – Pe Ell