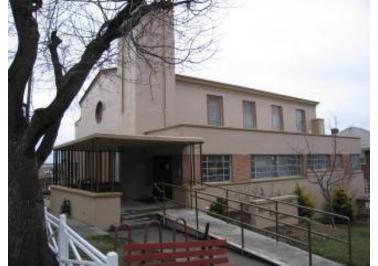

## Architects

Frederick V. Lockman

First Baptist Church, Port Angeles - 1939

Stuart Memorial Chapel, Carnation - 1937

University Baptist Church (Navy Unit), Seattle- 1938

Queen Anne Baptist Church, Seattle - 1925-39