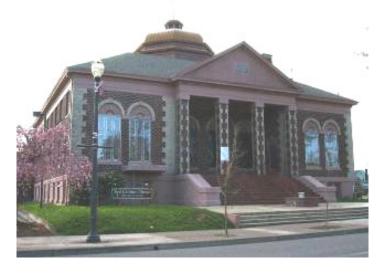

# **Not Listed Churches**

First Presbyterian Church, Yakima, c. 1928

## Romanesque Revival

First Presbyterian Church, Yakima - c. 1928

Holy Rosary Catholic Church, Seattle - c. 1920

Our Lady Star of the Sea Catholic Church, Bremerton – c. 1930

c.1925

Mount Baker Presbyterian Church, Seattle - 1925