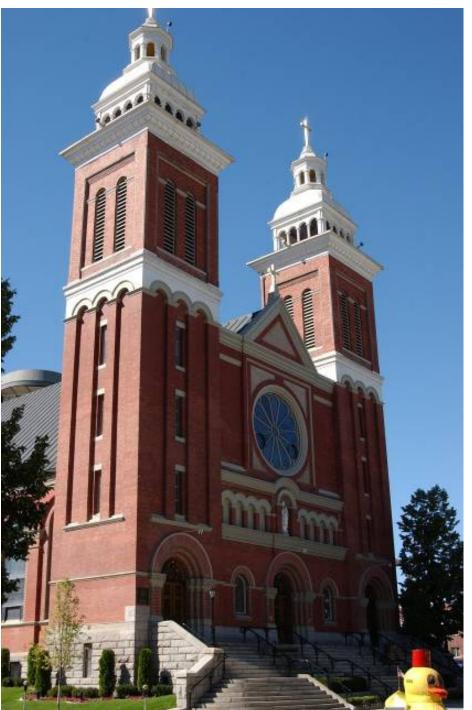

# Gothic Revival (high)

Blessed Sacrament Catholic Church, Seattle - 1910

St. Mary's Church, Centralia - 1910

Church of the Visitation, Tacoma - 1913

St. James Church, Vancouver - 1885

St. John's Episcopal Cathedral, Spokane - 1926

First Presbyterian Church, Everett - 1910