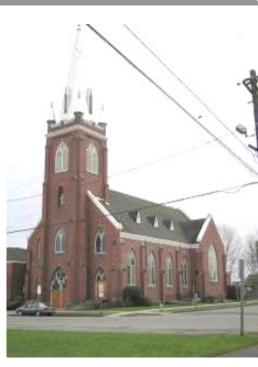

#### **Central Steeple**

Mary Queen of Heaven Catholic Church – Sprague

Church – Gig Harbor

Church of Christ - Centerville