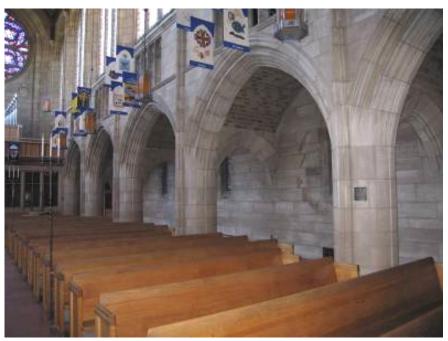

## Architects

Robert L. Durham

Ezra Bessaroth Synagogue, Seattle - 1969

Highland Covenant Church, Bellevue - 1964

St. Elizabeth Church, Burien- 1956

St. James Presbyterian Church, Bellingham - 1957

Fauntleroy Congregational Church, Seattle -1952