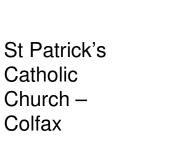

#### **Central Steeple**

Mary Queen of Heaven Catholic Church – Sprague

Church – Gig Harbor

Church of Christ - Centerville