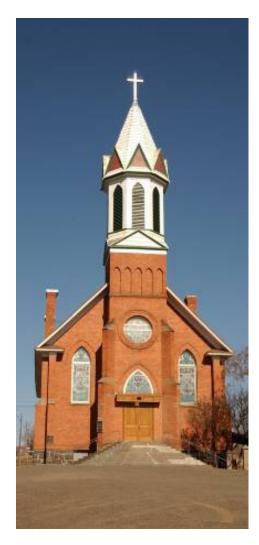

#### **Central Steeple**

Mary Queen of Heaven Catholic Church – Sprague

Church – Gig Harbor

Church of Christ - Centerville