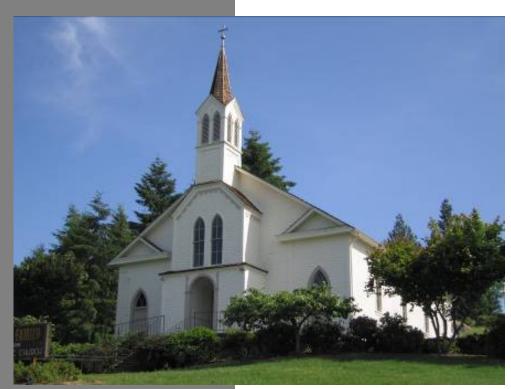

#### **Central Steeple**

Mary Queen of Heaven Catholic Church – Sprague

Church – Gig Harbor

Church of Christ - Centerville