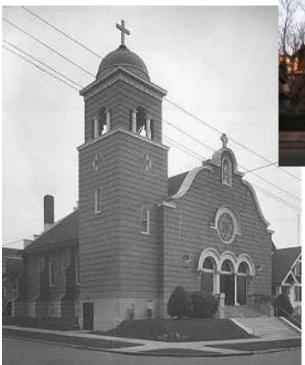

### Mission Revival

Assembly of God, Kelso – c.1925

St. Anne Church, Seattle - 1928

Immaculate Conception Catholic Church, Mount Vernon – c.1920

Immanuel Presbyterian Church,
\_\_\_\_ Tacoma - 1909