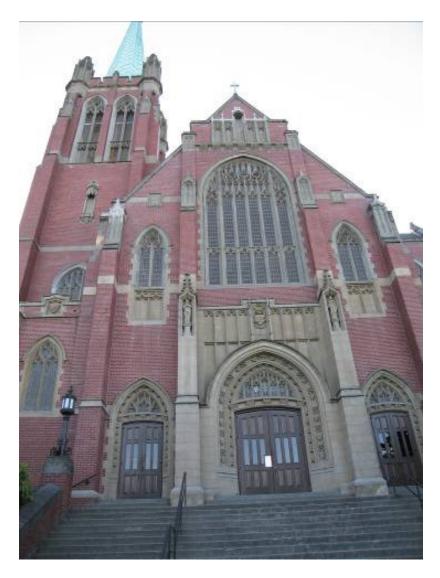

# Gothic Revival (high)

Blessed Sacrament Catholic Church, Seattle - 1910

St. Mary's Church, Centralia - 1910

Church of the Visitation, Tacoma - 1913

St. James Church, Vancouver - 1885

St. John's Episcopal Cathedral, Spokane - 1926