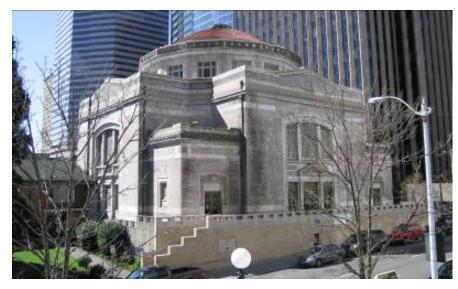

## Romanesque Revival

First Presbyterian Church, Yakima - c. 1928

Holy Rosary Catholic Church, Seattle - c. 1920

Our Lady Star of the Sea Catholic Church, Bremerton – c. 1930

c.1925

Mount Baker Presbyterian Church, Seattle - 1925