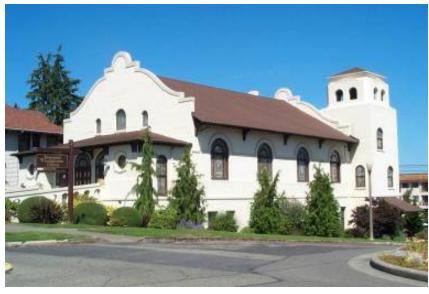

### Mission Revival

Assembly of God, Kelso – c.1925

St. Anne Church, Seattle - 1928

Immaculate Conception Catholic Church, Mount Vernon – c.1920

Immanuel Presbyterian Church,
\_\_\_\_ Tacoma - 1909