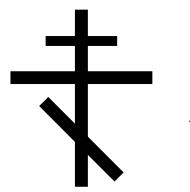

#### **Symbols**

**Russian Cross** 

Maltese (Crusaders') Cross

**Trinity** 

Triumphant Church Cross

Star of David