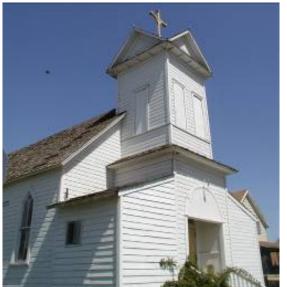

#### **Central Steeple**

Mary Queen of Heaven Catholic Church – Sprague

Church – Gig Harbor

Church of Christ - Centerville