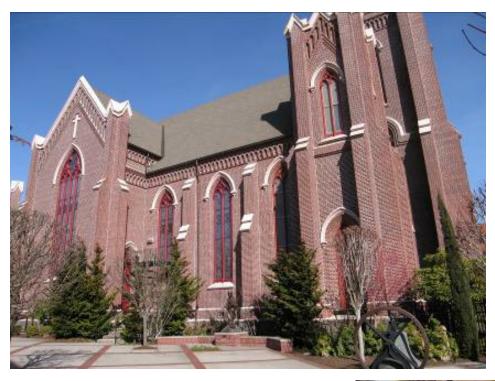

# Gothic Revival (high)

Blessed Sacrament Catholic Church, Seattle - 1910

St. Mary's Church, Centralia - 1910

Church of the Visitation, Tacoma - 1913

St. James Church, Vancouver - 1885

St. John's Episcopal Cathedral, Spokane - 1926