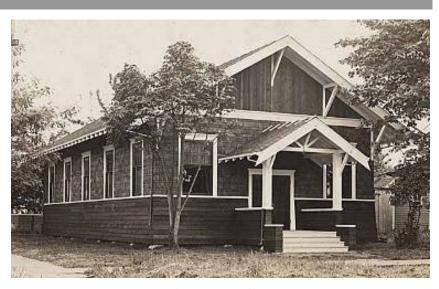

## Church Forms Inset Corner Steeple

Brethren Baptist Church - Wenatchee

Queen Anne Baptist Church - Seattle

Methodist Church – Satsop

Menno Mennonite Church – Ritzville

Methodist Church – Renton