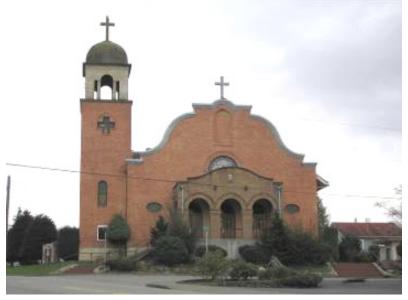

### Mission Revival

Assembly of God, Kelso – c.1925

St. Anne Church, Seattle - 1928

Immaculate Conception Catholic Church, Mount Vernon – c.1920

Immanuel Presbyterian Church,
\_\_\_\_ Tacoma - 1909