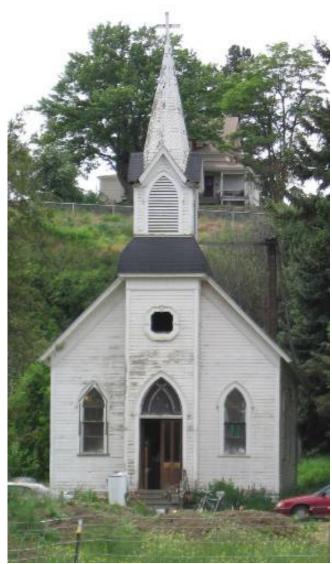

#### **Central Steeple**

Mary Queen of Heaven Catholic Church – Sprague

Church – Gig Harbor

Church of Christ - Centerville