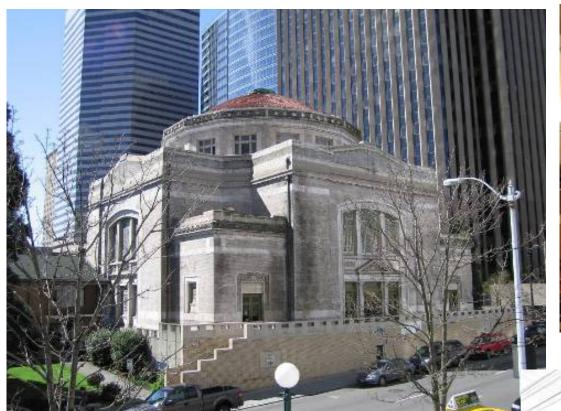

#### **Classical Revival**

Fourth Church of Christ Scientist, Seattle - 1922

First Christian Church, Tacoma - 1910

First Presbyterian Church, Seattle – c.1915

First Covenant Church, Seattle - c. 1920

## Romanesque Revival

First Presbyterian Church, Yakima - c. 1928

Holy Rosary Catholic Church, Seattle - c. 1920

Our Lady Star of the Sea Catholic Church, Bremerton – c. 1930

c.1925

Mount Baker Presbyterian Church, Seattle - 1925