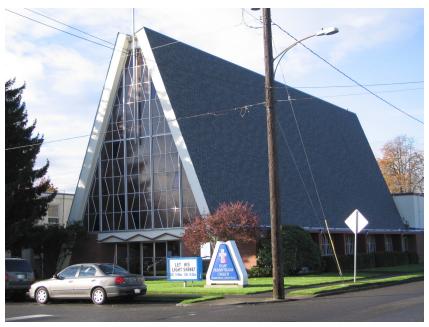

#### **A-Frame**

Emmanuel Episcopal Church, Mercer Island - 1960

First Presbyterian Church, Puyallup – 1960

Congregational Church, Lakewood – 1959

Good Shepherd Lutheran Church, Richland
- 1962

Grace Lutheran Church, Vancouver – 1953