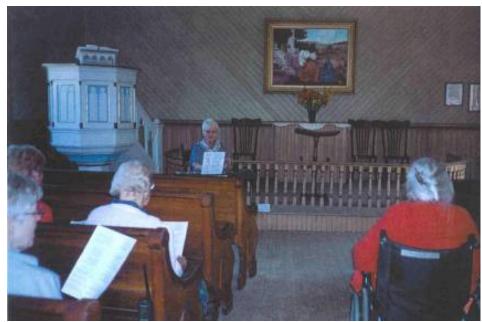

#### St. Lake's Memorial Spinospal Church

HE Joseph Sharver, architect

In IRV Durbar Weight a retractive pain in technical work of the Members Partie Retract descend the discussion of the Retractive papers for the disords which was described the and the Retractive papers for the disords which was described and IRV Benabery. Weight a the provided Benabers and the series of the states of the state of the s

It claims review on the principle of the time region and 1970, where Is Medic I forester one give relations or Allowage the Regionage population of Turners was entropy to Latifu recognitive test incresembations designed to 1936 and 1936. Undergraphed with time sendations designed to 1936 and 1936. Undergraphed with time sendations are substantially Technologies of the distribution of substantial and another Technologies of authorities and an designing facing that that PSSM and early 1936. By PSM place are finally made.