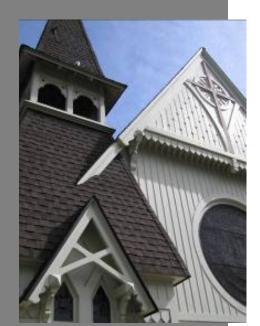

#### St. Lake's Memorial Spinospal Church

HE Joseph Sharver, architect

In IRV Durbar Weight a retractive pain in technical work of the Members Partie Retract descend the discussion of the Retractive papers for the disords which was described the and the Retractive papers for the disords which was described and IRV Benabery. Weight a the provided Benabers and the series of the states of the state of the s