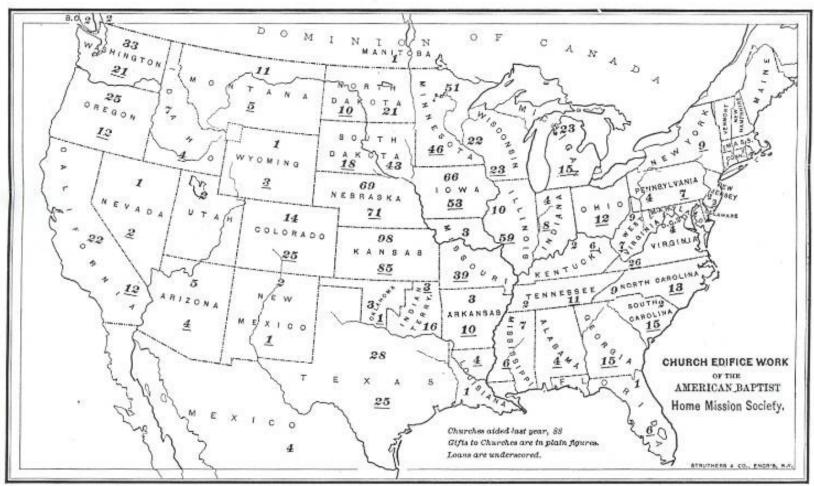

## Church Designs

Note.—This map, reproduced from our Chapel Day Service, will give our readers some idea of what has been done through our Church Edifice Department. The figures underscored, in each State, show the total number of loans that have been made from the Loan Fund, while the plain figures show the number of grants from the Gift Fund.

Financial Assistance Map from the Baptist Missionary Society - 1892