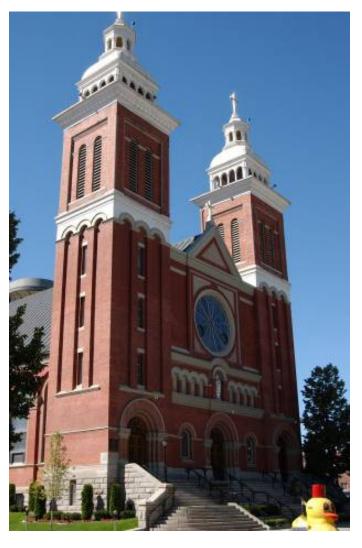

#### **Double Steeple**

St. Boniface Catholic Church – Uniontown

Cathedral of Our Lady of Lourdes – Spokane

St. Joseph's Catholic Church - Yakima

Holy Cross Polish National Church – Pe Ell