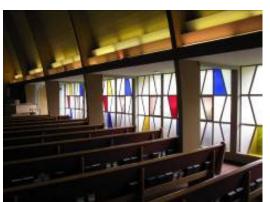

## Architects

Robert L. Durham

Ezra Bessaroth Synagogue, Seattle - 1969

Highland Covenant Church, Bellevue - 1964

St. Elizabeth Church, Burien- 1956

St. James Presbyterian Church, Bellingham - 1957

Fauntleroy Congregational Church, Seattle -1952