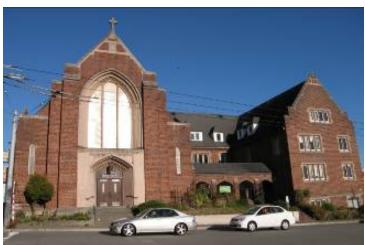

#### St. Lake's Memorial Spinospal Church

HE Joseph Sharver, architect

In IRV Durbar Weight a retractive pain in technical work of the Members Partie Retract descend the discussion of the Retractive papers for the disords which was described the and the Retractive papers for the disords which was described and IRV Benabery. Weight a the provided Benabers and the series of the states of the state of the s

It claims review on the principle of the time region and 1970, where Is Medic I forester one give relations or Allowage the Regionage population of Turners was entropy to Latifu recognitive test incresembations designed to 1936 and 1936. Undergraphed with time sendations designed to 1936 and 1936. Undergraphed with time sendations are substantially Technologies of the distribution of substantial and another Technologies of authorities and an designing facing that that PSSM and early 1936. By PSM place are finally made.