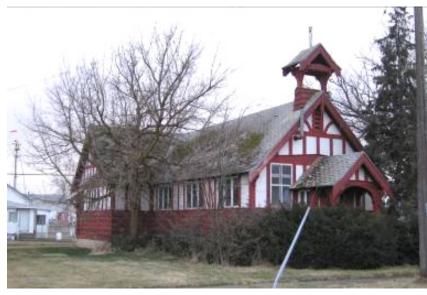

#### Italian Renaissance

First Church of Christ Scientist, Yakima – c. 1920

7<sup>th</sup> Church of Christ Scientist, Seattle – c. 1912

First Assembly of God Church, Tacoma – 1925