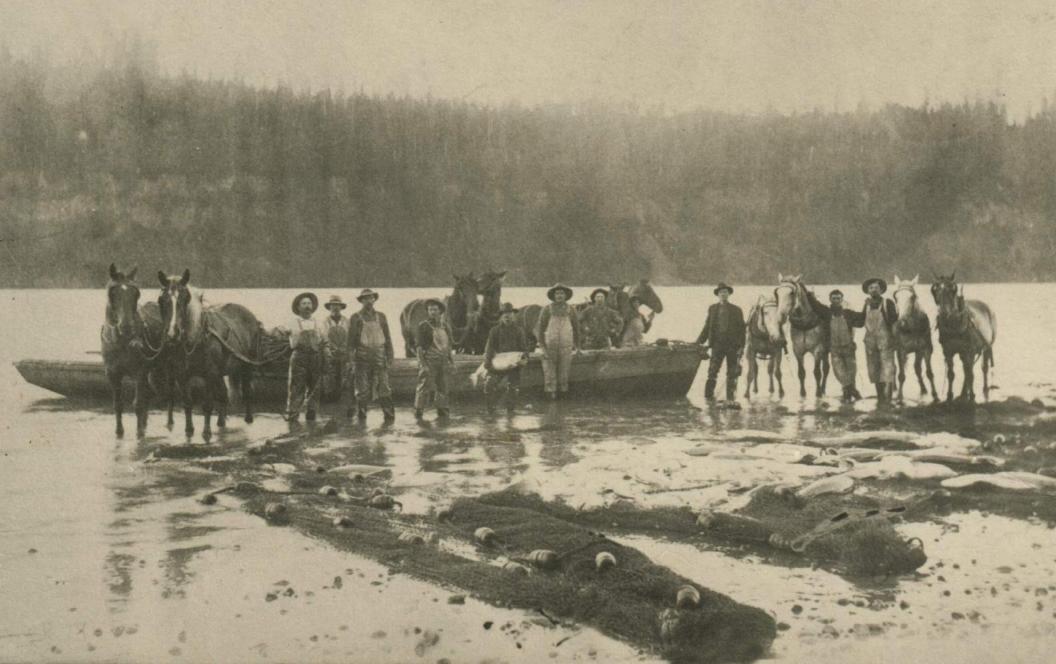

**The Stella Historical Society** started as a tax-free organization in 1976. A blacksmith shop, built in 1907, was donated to the Society in 1984 and placed on the National Register of Historic Places in 1989. A post office building was also donated and moved to its present location at the Society's museum complex, located at 8530 Ocean Beach Highway, Longview, WA 98632.