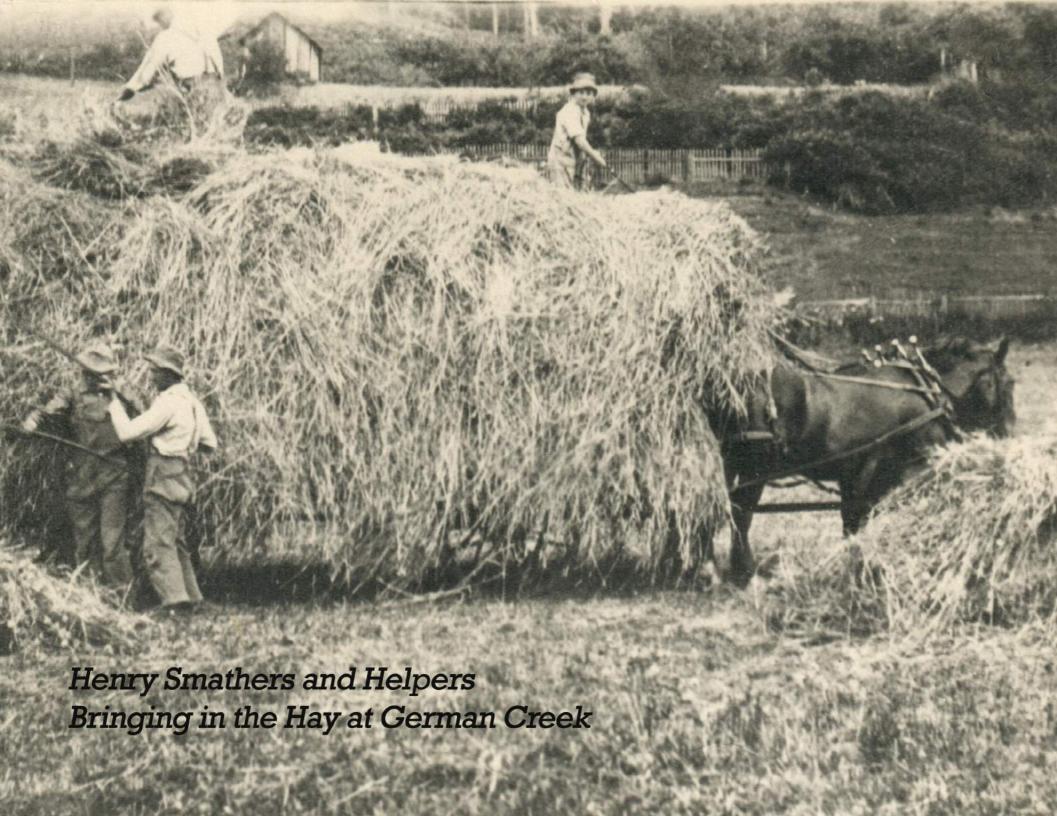

**The Stella Historical Society** started as a tax-free organization in 1976. A blacksmith shop, built in 1907, was donated to the Society in 1984 and placed on the National Register of Historic Places in 1989. A post office building was also donated and moved to its present location at the Society's museum complex, located at 8530 Ocean Beach Highway, Longview, WA 98632.