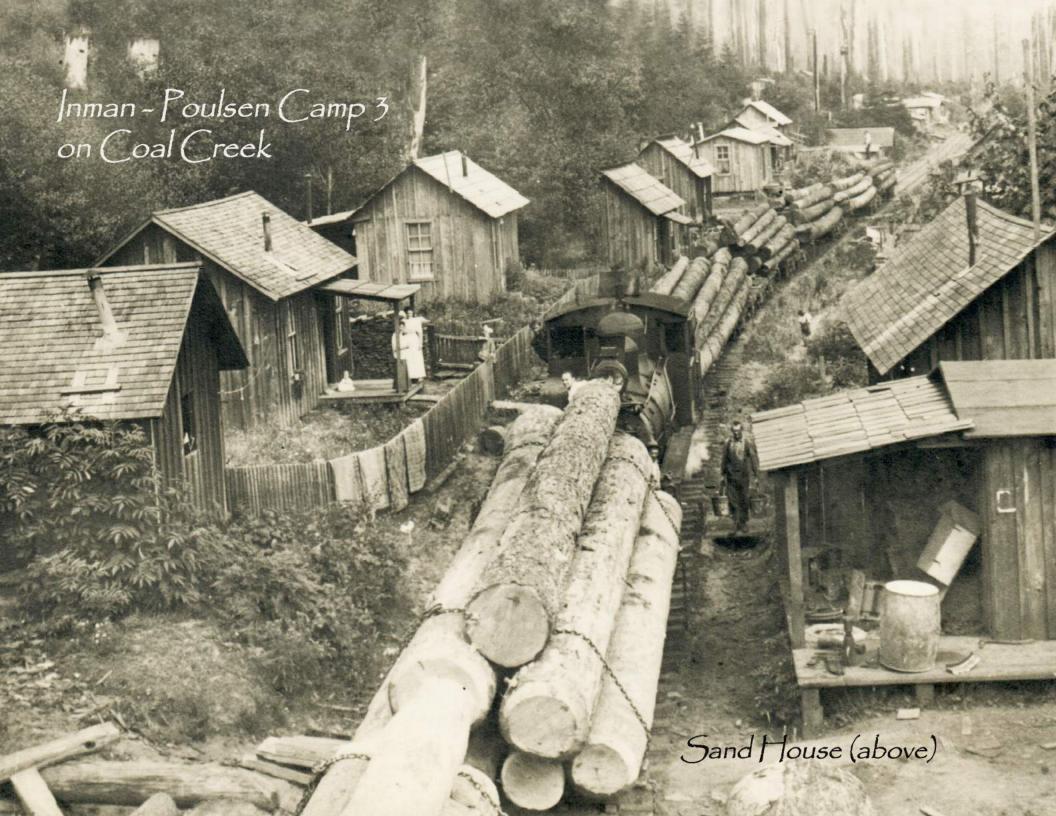

| 29       | 30     |          |
|        |        |         |           |          |        |          |



A Winter Day In Kelso, Wash. - 1910 Snow Chains on Tires Can you find Lady Liberty?

### December 2018

| Sunday | Monday | Tuesday | Wednesday | Thursday | Friday | Saturday |
|--------|--------|---------|-----------|----------|--------|----------|
|        |        |         |           |          |        | 1        |
| 2      | 3      | 4       | 5         | 6        | 7      | 8        |
| 9      | 10     | 11      | 12        | 13       | 14     | 15       |
| 16     | 17     | 18      | 19        | 20       | 21     | 22       |
| 23     | 24     | 25      | 26        | 27       | 28     | 29       |
| 30     | 31     |         |           |          |        |          |



# January 2019

| Sunday | Monday | Tuesday | Wednesday | Thursday | Friday | Saturday |
|--------|--------|---------|-----------|----------|--------|----------|
|        |        | 1       | 2         | 3        | 4      | 5        |
| 6      | 7      | 8       | 9         | 10       | 11     | 12       |
| 13     | 14     | 15      | 16        | 17       | 18     | 19       |
| 20     | 21     | 22      | 23        | 24       | 25     | 26       |
| 27     | 28     | 29      | 30        | 31       |        |          |
|        |        |         |           |          |        |          |



## February 2019

| Sunday | Monday | Tuesday | Wednesday | Thursday | Friday | Saturday |
|--------|--------|---------|-----------|----------|--------|----------|
|        |        |         |