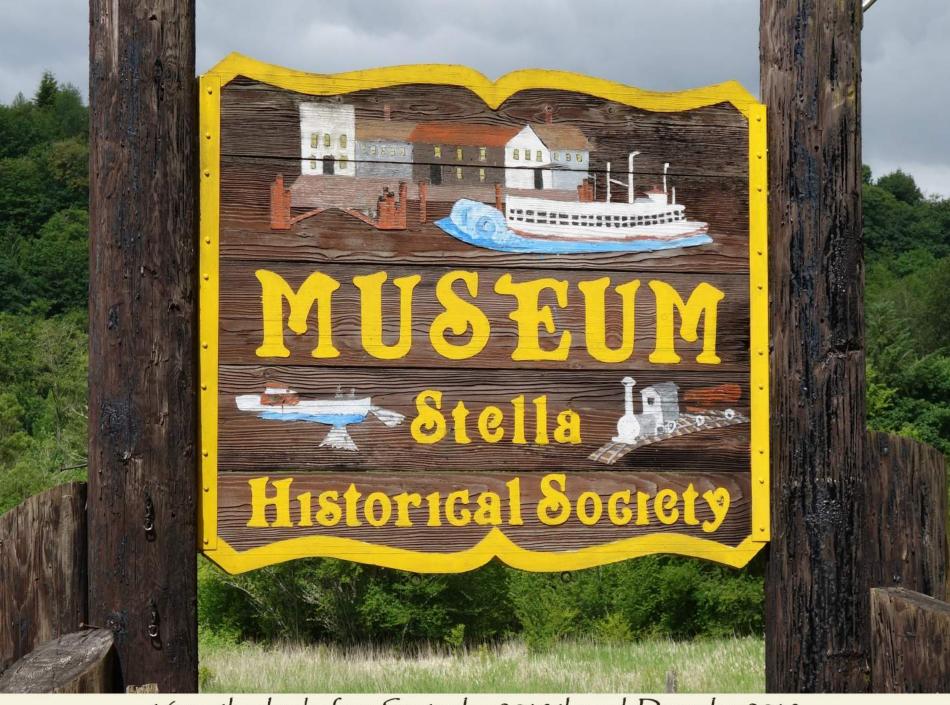

**The Stella Historical Society** started as a tax-free organization in 1976. A blacksmith shop, built in 1907, was donated to the Society in 1984 and placed on the National Register of Historic Places in 1989. A post office building was also donated and moved to its present location at the Society's museum complex, located at 8530 Ocean Beach Highway, Longview, WA 98632.