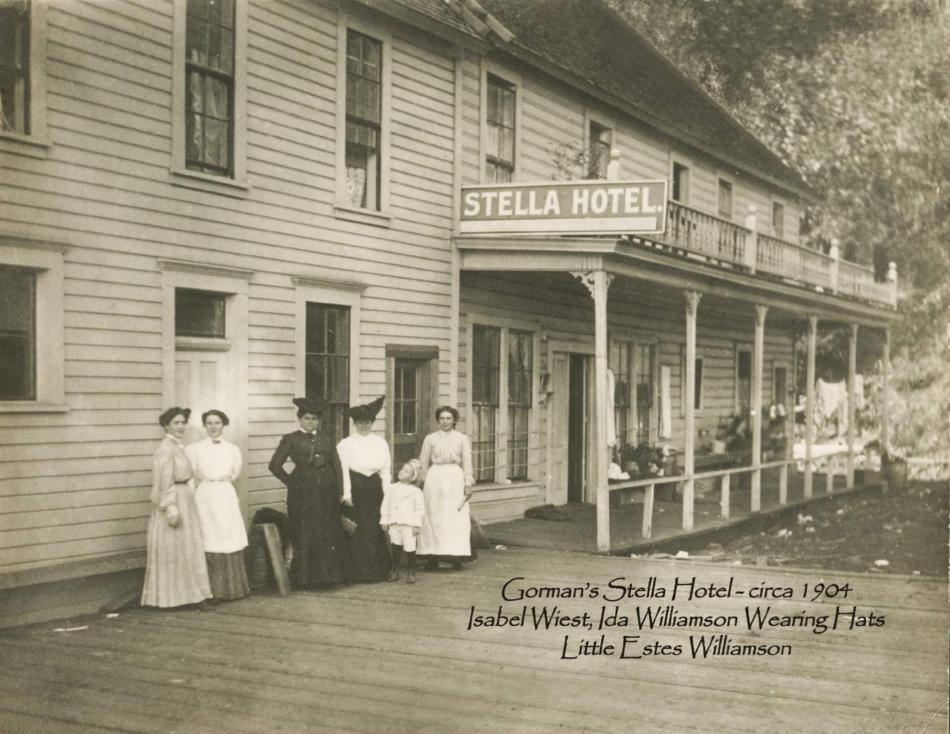

**The Stella Historical Society** started as a tax-free organization in 1976. A blacksmith shop, built in 1907, was donated to the Society in 1984 and placed on the National Register of Historic Places in 1989. A post office building was also donated and moved to its present location at the Society's museum complex, located at 8530 Ocean Beach Highway, Longview, WA 98632.