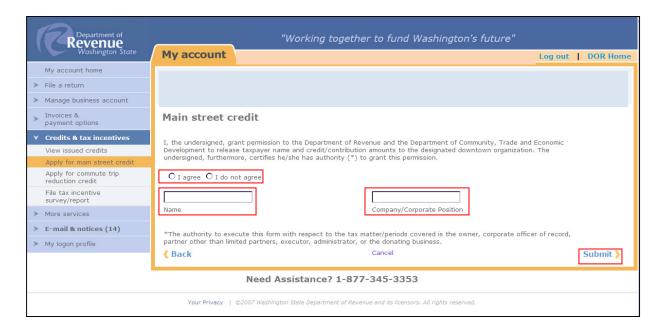

 Click on circle beside "I agree" or "I Disagree" to grant permission to release your name and credit/contribution amounts to the designated downtown organization. Type in your Name, Company/Corporate Position and click "Submit"