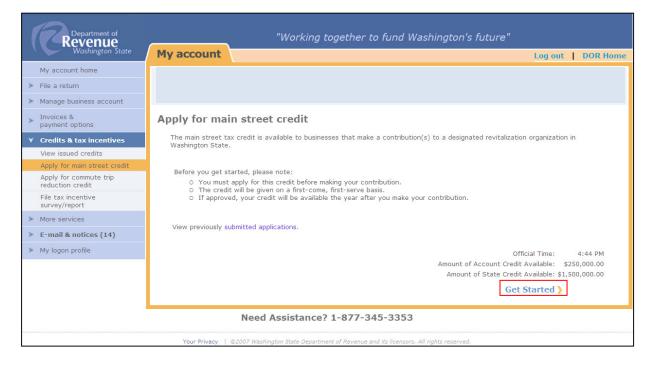

## 2. Click on "Apply for Main Street Credit"

| Revenue                                                                                             | "Working together to fund Washington's future"                                   |                            |  |  |  |  |
|-----------------------------------------------------------------------------------------------------|----------------------------------------------------------------------------------|----------------------------|--|--|--|--|
| Washington State                                                                                    | My account                                                                       | Log out   DOR Home         |  |  |  |  |
| My account home                                                                                     |                                                                                  |                            |  |  |  |  |
| > File a return                                                                                     |                                                                                  |                            |  |  |  |  |
| > Manage business account                                                                           |                                                                                  |                            |  |  |  |  |
| > Invoices & payment options                                                                        | Returns to be filed                                                              | Pay/view invoices          |  |  |  |  |
| Y Credits & tax incentives                                                                          | Period 09/2010 File return Report no business                                    | No outstanding liabilities |  |  |  |  |
| View issued credits<br>Apply for main street credit<br>Apply for commute trip<br>reduction credit   | 09/2010 File return Report no business<br>08/2010 File return Report no business |                            |  |  |  |  |
| File tax incentive<br>survey/report                                                                 |                                                                                  |                            |  |  |  |  |
| > More services                                                                                     | Returns filed electronically                                                     | Issued credits             |  |  |  |  |
| > E-mail & notices (14)                                                                             | No returns filed electronically                                                  | No credits found           |  |  |  |  |
| > My logon profile                                                                                  |                                                                                  |                            |  |  |  |  |
|                                                                                                     | Returns filed by paper are not available to view                                 |                            |  |  |  |  |
| Need Assistance? 1-877-345-3353                                                                     |                                                                                  |                            |  |  |  |  |
| Your Privacy   ©2007 Washington State Department of Revenue and its licensors. All rights reserved. |                                                                                  |                            |  |  |  |  |

## 3. Click on "Get Started"

4. Using the scroll down list, select the downtown organization you would like to make a contribution to and click on "Next"

| Department of                              |                    | "Working together to fund Washington's future                                              | e"                 |
|--------------------------------------------|--------------------|--------------------------------------------------------------------------------------------|--------------------|
| Washington State                           | My account         |                                                                                            | Log out   DOR Home |
| My account home                            |                    |                                                                                            |                    |
| ➤ File a return                            |                    |                                                                                            |                    |
| > Manage business account                  |                    |                                                                                            |                    |
| > Invoices & payment options               | Main street c      | redit                                                                                      |                    |
| Y Credits & tax incentives                 | Organization       |                                                                                            |                    |
| View issued credits                        | Colored the second | ation you would like to contribute to from the list below.                                 |                    |
| Apply for main street credit               | Select the organiz | ation you would like to contribute to from the list below.                                 |                    |
| Apply for commute trip<br>reduction credit | Search:            |                                                                                            |                    |
| File tax incentive<br>survey/report        |                    | tadium - \$100,000.00 Credit Remaining                                                     |                    |
| > More services                            | Downtown Cheh      | oject - \$100,000.00 Credit Remaining<br>alis Restoration - \$100,000.00 Credit Remaining  |                    |
| E-mail & notices (14)                      |                    | pia Restoration - \$100,000.00 Credit Remaining<br>Rebuild - \$100,000.00 Credit Remaining |                    |
| > My logon profile                         | Downtown Taco      | ma - \$100,000.00 Credit Remaining<br>ma Restoration - \$100,000.00 Credit Remaining       |                    |
|                                            |                    | rfront Creation - \$100,000.00 Credit Remaining                                            |                    |
|                                            |                    | Resort - \$100,000.00 Credit Remaining<br>en - \$100,000.00 Credit Remaining               | -1                 |
|                                            |                    |                                                                                            |                    |
|                                            | <b>(</b> B         | ack                                                                                        | Next )             |
|                                            |                    | Need Assistance? 1-877-345-3353                                                            |                    |
|                                            | Your Privacy       | ©2007 Washington State Department of Revenue and Its licensors. All rights reserved.       |                    |