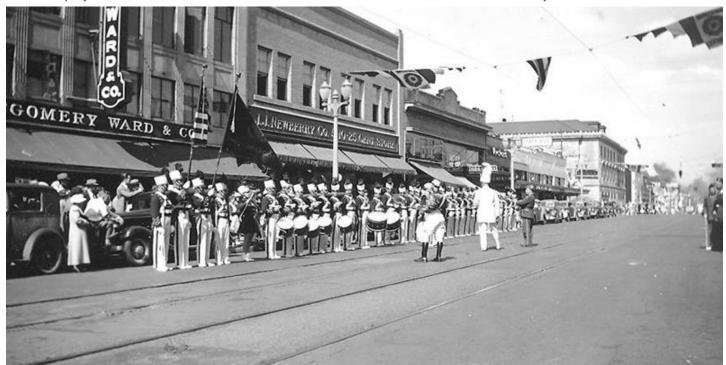

# **Downtown Bellingham Historic District**

#### Whatcom County, WA

3. Undated, Cornwall Avenue. Courtesy Whatcom Museum Photo Archives.

4. Undated, York Street view of the power plant and railroad lines. Courtesy Whatcom Museum Photo Archives.