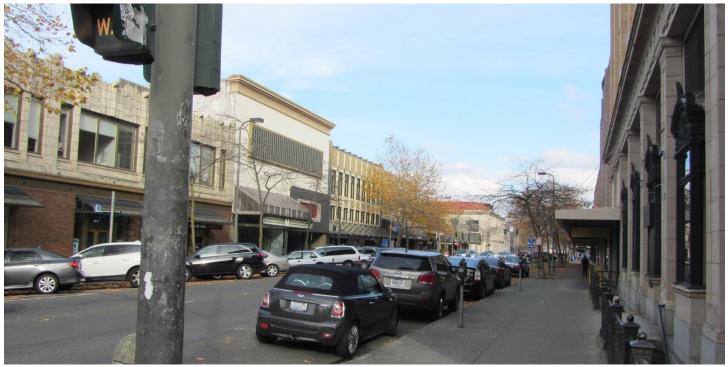

# Whatcom County, WA

Name of Property

3 of 18. View looking northeast down the alley off East Holly Street showing the spur line.

4 of 18. View looking northwest along West Holly Street from the intersection of West Holly Street and Cornwall Avenue.

# Whatcom County, WA

Name of Property

5 of 18. View looking northeast along Cornwall Avenue from the intersection of West Holly Street and Cornwall Avenue.

6 of 18. View looking northwest down West Holly Street, intersection of Commercial Street.