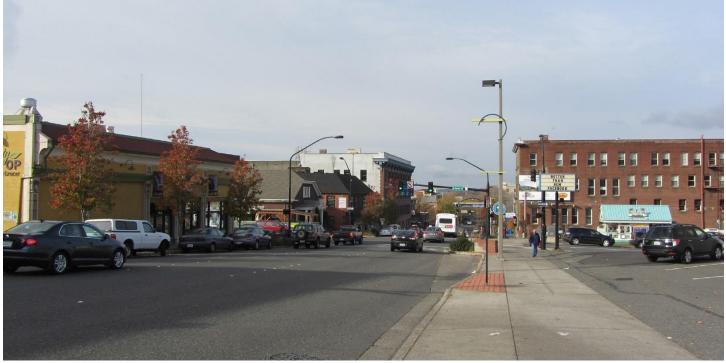

#### Photograph List

- 1 of 18. View looking northwest along East Holly Street into the district.
- 2 of 18. View looking southwest down North State Street from the intersection of East Holly and North State Street.
- 3 of 18. View looking northeast down the alley off East Holly Street showing the spur line.
- 4 of 18. View looking northwest along West Holly Street from the intersection of West Holly Street and Cornwall Avenue.
- 5 of 18. View looking northeast along Cornwall Avenue from the intersection of West Holly Street and Cornwall Avenue.
- 6 of 18. View looking northwest along West Holly Street.
- 7 of 18. Typical alley view from West Holly Street looking northeast.
- 8 of 18. View looking north along Prospect Street.
- 9 of 18. View looking east along West Champion Street.
- 10 of 18. View looking south along Prospect Street.
- 11 of 18. View looking southwest along Cornwall Avenue.
- 12 of 18. View looking southwest along the alley and spur line off East Champion Street.
- 13 of 18. View looking southwest along North State Street.
- 14 of 18. View looking southwest along North Street.
- 15 of 18. View looking northeast along Railroad Avenue.
- 16 of 18. View looking northeast along North State Street.
- 17 of 18. View looking north along Grand Avenue.
- 18 of 18. View looking north along Commercial Street.

# **Downtown Bellingham Historic District**

# Whatcom County, WA

Name of Property

**15 of 18.** View looking northeast along Railroad Avenue, intersection of Holly Street.

16 of 18. View looking northeast along North State Street toward Holly Street.