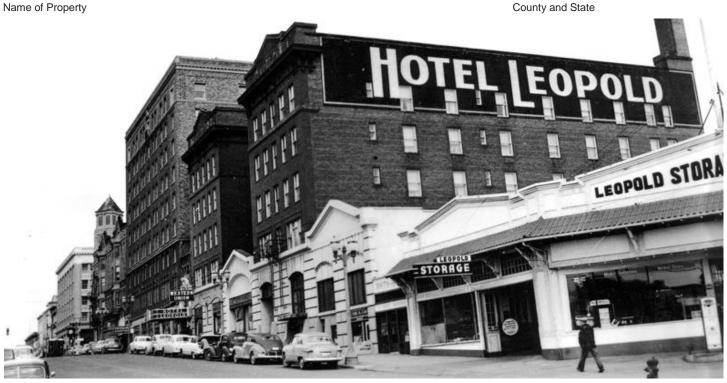

# Name of Property

Whatcom County, WA
County and State

5. Undated, Cornwall Avenue at West Holly Street looking southwest. Courtesy Whatcom Museum Photo Archives.

**6.** Undated, Cornwall Avenue at West Holly Street looking northeast. Courtesy Whatcom Museum Photo Archives.