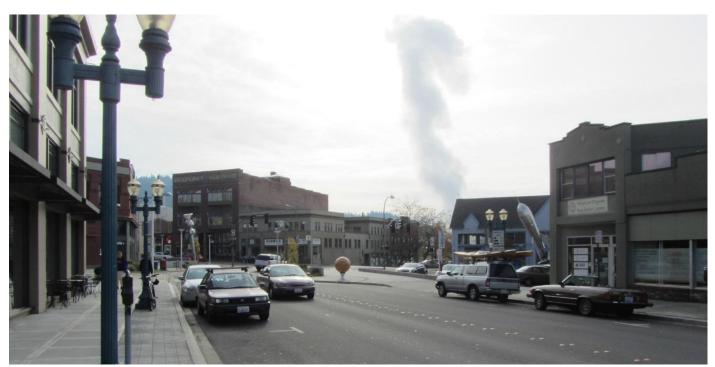

# Whatcom County, WA

Name of Property County and State

9 of 18. View looking east along West Champion Street.

**10 of 18.** View looking south along Prospect Street.