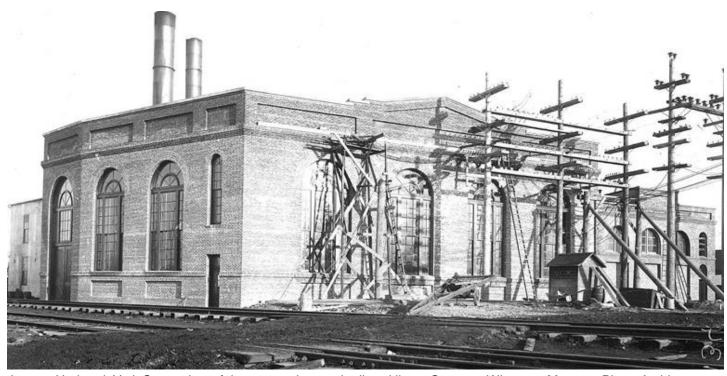

#### Whatcom County, WA

3. Undated, Cornwall Avenue. Courtesy Whatcom Museum Photo Archives.

4. Undated, York Street view of the power plant and railroad lines. Courtesy Whatcom Museum Photo Archives.