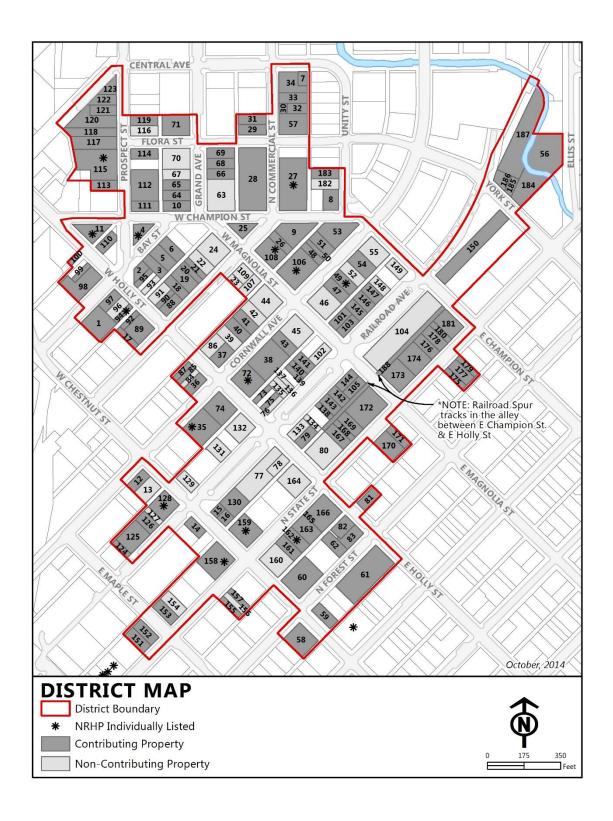

# List of District Properties. The ID No. corresponds with the identification number shown on the district map. This list includes all contributing, non-contributing, and previously listed properties.

| ID No | Status                              | Address                | Year Built     | Historic Name                                               |
|-------|-------------------------------------|------------------------|----------------|-------------------------------------------------------------|
| 1     | Historic, Contributing              | 1216-20 Bay St         | ca. 1904       | Northwest Hardware Company                                  |
| 2     | Historic, Contributing              | 1300-04 Bay St         | 1912           | Holly-Bay-Prospect Building, Long<br>Building               |
| 3     | Historic, Contributing              | 1312 Bay St            | 1913           | Home Store                                                  |
| 4     | Historic, Contributing, NRHP listed | 1313 Bay St            | 1907           | Flatiron Bldg., Hamilton Bldg., B'ham<br>Bay Furniture Co.  |
| 5     | Historic, Contributing              | 1314 Bay St            | 1913           | Home Store                                                  |
| 6     | Historic, Contributing              | 1316-18 Bay St         | 1904, 1924     | Countryman Building                                         |
| 7     | Historic, Contributing              | 111 Central Ave        | ca. 1905       | John Trede Home                                             |
| 8     | Historic, Contributing              | 102 W Champion St      | ca. 1940       | Don Denton Service Station                                  |
| 9     | Historic, Contributing              | 109 W Champion St      | 1928           | Public Comfort Station                                      |
| 10    | Historic, Contributing              | 300-08 W Champion St   | 1929           | Cissna Apt. Hotel, Charles Cissna Bldg.,<br>Hotel Cissna    |
| 11    | Historic, Contributing, NRHP listed | 401 W Champion St      | 1890           | Oakland Block                                               |
| 12    | Historic, Contributing              | 100 E Chestnut St      | 1921           | Handley's Garage                                            |
| 13    | Non-Historic, Non-Contributing      | 110-14 E Chestnut St   | 2006           | N/A                                                         |
| 14    | Historic, Contributing              | 200 E Chestnut St      | 1942           | Milwaukee Road Depot                                        |
| 15    | Historic, Contributing              | 201 E Chestnut St      | 1907, ca. 1946 | Cottage Hotel, Gorne Sign Co.                               |
| 16    | Historic, Contributing              | 207-09 E Chestnut St   | 1904, ca. 1946 | Anstett & Bissell Printing                                  |
| 17    | Historic, Contributing              | 1223 Commercial St     | 1930           | Clark Electric Company                                      |
| 18    | Historic, Contributing              | 1305-11 Commercial St  | 1902           | Moultray-Kershaw Building                                   |
| 19    | Historic, Contributing              | 1313-15 Commercial St  | 1904           | Moultray-Kershaw Building                                   |
| 20    | Historic, Contributing              | 1317 Commercial St     | 1904           | Hinsdale Hardware, Titcomb Building                         |
| 21    | Historic, Contributing              | 1319 Commercial St     | 1902           | Axtel W. Bowman, Northwest Grocery                          |
| 22    | Non-Historic, Non-Contributing      | 1321-23 Commercial St  | ca. 1990       | Unknown                                                     |
| 23    | Historic, Non-Contributing          | 1324 Commercial St     | ca. 1910       | Unknown                                                     |
| 24    | Historic, Non-Contributing          | 1331 Commercial St     | 1961           | Unknown                                                     |
| 25    | Historic, Contributing              | 1401-15 Commercial St  | 1909           | Kirkpatrick Building, Douglas Building                      |
| 26    | Historic, Contributing              | 1408 Commercial St     | 1915           | Arthur Watts, Hartford Accident and Indemnity Co.           |
| 27    | Historic, Contributing, NRHP listed | 100-20 N Commercial St | 1927           | Mount Baker Theatre                                         |
| 28    | Historic, Contributing              | 119 N Commercial St    | 1930           | Bellingham Hotel                                            |
| 29    | Historic, Contributing              | 201-03 N Commercial St | 1906           | Gilbert Flats, Tiffany Apartments                           |
| 30    | Historic, Contributing              | 204 N Commercial St    | 1961           | Kay Walton's Women's Clothing                               |
| 31    | Historic, Contributing              | 205 N Commercial St    | 1958           | B'ham Business Machine, Pacific<br>Telephone Business       |
| 32    | Historic, Contributing              | 210 N Commercial St    | 1900           | S. Edgar Booker House                                       |
| 33    | Historic, Contributing              | 214 N Commercial St    | 1902           | Arthur F. Fuller House, Ordell H. & Elsie<br>Caulkins House |
| 34    | Historic, Contributing              | 222 N Commercial St    | 1914           | Glen Cairn Apartments, Greenhorn<br>Apartments              |

|    |                                     |                      |                  | , .                                             |
|----|-------------------------------------|----------------------|------------------|-------------------------------------------------|
| 35 | Historic, Contributing, NRHP listed | 1206-30 Cornwall Ave | 1929             | Leopold Hotel                                   |
| 36 | Historic, Contributing              | 1235 Cornwall Ave    | 1895, 1923       | Fischer Building                                |
| 37 | Historic, Contributing              | 1301-07 Cornwall Ave | 1931, 1980       | Quackenbush Building                            |
| 38 | Historic, Contributing              | 1304-20 Cornwall Ave | 1959             | Woolworths & J. C. Penney Co.                   |
| 39 | Historic, Non-Contributing          | 1309-11 Cornwall Ave | 1911, ca. 1955   | Ford's Retail Butter Store                      |
| 40 | Historic, Contributing              | 1315 Cornwall Ave    | 1930             | Montgomery Ward & Co., J. J. Newberry Co.       |
| 41 | Historic, Contributing              | 1317-19 Cornwall Ave | 1904             | J. J. Newberry Company                          |
| 42 | Historic, Non-Contributing          | 1321-23 Cornwall Ave | 1905             | Unknown                                         |
| 43 | Historic, Contributing              | 1322-24 Cornwall Ave | 1922             | Kulshan Building                                |
| 44 | Non-Historic, Non-Contributing      | 1333 Cornwall Ave    | 1983             | People's Bank                                   |
| 45 | Non-Historic, Non-Contributing      | 1336 Cornwall Ave    | 1977             | Washington Mutual                               |
| 46 | Historic, Non-Contributing          | 1400 Cornwall Ave    | 1916             | Bellingham Public Market                        |
| 47 | Historic, Contributing              | 1408-10 Cornwall Ave | 1923             | Hagen & Hogberg Building                        |
| 48 |                                     |                      |                  | Home Telephone Bldg, Pacific                    |
|    | Historic, Contributing              | 1409-11 Cornwall Ave | 1906             | Telephone & Telegraph                           |
| 49 | Historic, Contributing, NRHP listed | 1412-14 Cornwall Ave | 1912             | B.P.O.E. (Elks) Building                        |
| 50 | Historic, Contributing              | 1413 Cornwall Ave    | ca. 1945         | Unknown                                         |
| 51 | Historic, Contributing              | 1415-17 Cornwall Ave | 1915             | Zobrist Building                                |
| 52 | Historic, Non-Contributing          | 1416-18 Cornwall Ave | 1920             | Unknown                                         |
| 53 | Historic, Contributing              | 1419-21 Cornwall Ave | 1926             | Union Printing Company                          |
| 54 | Historic, Contributing              | 1420-26 Cornwall Ave | 1926, 1956       | Griffith Printing                               |
| 55 | Non-Historic, Non-Contributing      | 1430 Cornwall Ave    | 1965             | J.C. Penney's Auto Center Minit Lube            |
| 56 | Historic, Contributing              | 1701 Ellis St        | 1932             | Puget Sound Power & Light Company Service Dept. |
| 57 | Historic, Contributing              | 110 Flora St         | ca. 1954         | First Baptist Church                            |
| 58 | Historic, Contributing              | 1130 N Forest St     | ca. 1954         | Dr. Kaiser Clinic                               |
| 59 | Historic, Contributing              | 1200 N Forest St     | 1967             | Western Optical                                 |
| 60 | Historic, Contributing              | 1201 N Forest St     | 1958             | Pacific Telephone & Telegraph Buildin           |
| 61 | Historic, Contributing              | 1220 N Forest St     | 1926             | Lewis Building                                  |
| 62 | Historic, Contributing              | 1221-23 N Forest St  | 1921             | Laube Apartments                                |
| 63 | Non-Historic, Non-Contributing      | 100 Grand Ave        | 1973             | Bank of the Pacific                             |
| 64 | Historic, Contributing              | 105 Grand Ave        | 1904, 1928, 1950 | McArthur Building, Fair Meat and Grocery Co.    |
| 65 | Historic, Contributing              | 109 Grand Ave        | ca. 1910, 1951   | Wilson Feed                                     |
| 66 | Historic, Contributing              | 112-14 Grand Ave     | 1927             | Swift Building                                  |
| 67 | Historic, Non-Contributing          | 111-13 Grand Ave     | 1928             | Whatcom Implement Co.                           |
| 68 | Historic, Contributing              | 116 Grand Ave        | 1920, ca. 1060   | Wyatt Auto Laundry                              |
| 69 | Historic, Contributing              | 118-20 Grand Ave     | 1926, 1957       | City Fuel Co. & Hamre Garage                    |
| 70 | Historic, Non-Contributing          | 119 Grand Ave        | 1941, ca. 1987   | National Auto Company                           |
| 71 | Historic, Contributing              | 201-05 Grand Ave     | 1946             | Cyr Bros Dairy Products                         |
| 72 | Historic, Contributing, NRHP listed | 101-07 E Holly St    | 1913             | Bellingham National Bank                        |
| 73 | Historic, Contributing              | 111 E Holly St       | 1900, 1922, 1957 | Horseshoe Café                                  |
| 74 | Historic, Contributing              | 112 E Holly St       | 1959             | Seattle First National Bank                     |
| 75 | Historic, Contributing              | 115 E Holly St       | 1897             | Jacob Bros & Co. Clothing                       |
| 76 | Historic, Non-Contributing          | 133-35 E Holly St    | 1949             | Unknown                                         |
|    |                                     |                      |                  |                                                 |

|     |                                     |                      |                    | , .                                                |
|-----|-------------------------------------|----------------------|--------------------|----------------------------------------------------|
| 77  | Historic, Non-Contributing          | 202 E Holly St       | 1961, 2007         | Travel Lodge                                       |
| 78  | Historic, Non-Contributing          | 208 E Holly St       | 1910, 1968         | Terrill's Variety Store, Collins & Co. Pharmacy    |
| 79  | Historic, Contributing              | 207-09 E Holly St    | 1916               | Brown Barber Supply Co.                            |
| 80  | Non-Historic, Non-Contributing      | 211 E Holly St       | 1992, 1995         | Columbia Bank                                      |
| 81  | Historic, Contributing              | 311 E Holly St       | 1906               | YMCA                                               |
| 82  | Historic, Contributing              | 314 E Holly St       | 1923               | Fine Arts Building                                 |
| 83  | Historia Cantellastia               | 222 E Halla Ca       | 1022               | Harlow Mortuary, Harlow's Funeral                  |
| 84  | Historic, Contributing              | 322 E Holly St       | 1922               | Home Griffin Building, The Senate                  |
| 85  | Historic, Non-Contributing          | 109 W Holly St       | 1914               | -                                                  |
| 86  | Historic, Contributing              | 111-13 W Holly St    | ca. 1917           | Philips Shoe Store                                 |
| 87  | Historic, Non-Contributing          | 110-18 W Holly St    | 1925, 1981         | Kress Company                                      |
| 88  | Historic, Contributing              | 119 W Holly St       | 1916               | Carsten's Packing Co.                              |
| 89  | Historic, Contributing              | 200-02 W Holly St    | 1900               | Red Front Building Clover Block                    |
|     | Historic, Contributing              | 201-07 W Holly St    | 1902               | The Leader Dry Goods & Mens                        |
| 90  | Historic, Contributing              | 204 W Holly St       | 1900               | Furnishings                                        |
| 91  | Historic, Non-Contributing          | 206-08 W Holly St    | 1903, ca. 1960     | Kaufman Brothers                                   |
| 92  | Historic, Contributing              | 209 W Holly St       | 1949               | Joe Altose Store                                   |
| 93  | Historic, Non-Contributing          | 210 W Holly St       | 1908               | Unknown                                            |
| 94  | Historic, Contributing, NRHP listed | 211 W Holly St       | 1892, 1925         | Barlow Building                                    |
| 95  | Historic, Contributing              | 214 W Holly St       | 1902               | Offerman Building, Red Cross Pharmacy              |
| 96  | Historic, Non-Contributing          | 215 W Holly St       | 1909, ca. 1976     | Knight Block, Northwest Hardware Co                |
| 97  | Historic, Contributing              | 217-21 W Holly St    | 1928               | McHugh Apartments                                  |
| 98  | Historic, Contributing              | 301 W Holly St       | 1926               | Bay Street Public Market                           |
| 99  | Historic, Contributing              | 307 W Holly St       | 1900               | Volunteers of America Industrial  Department       |
| 100 | Historic, Contributing              | 311 W Holly St       | 1914               | Meacham's Jewelry Co.                              |
| 101 | Historic, Contributing              | 111-13 E Magnolia St | 1919               | Bellingham Auto Laundry & Garage                   |
| 102 | Historic, Non-Contributing          | 114-22 E Magnolia St | 1933               | Howard's Stop & Shop                               |
| 103 | Historic, Contributing              | 115 E Magnolia St    | 1915               | White House Market                                 |
| 104 | Historic, Non-Contributing          | 205 E Magnolia St    | 1911               | Northern Pacific Depot                             |
| 105 | Historic, Contributing              | 206 E Magnolia St    | 1925, ca. 1955     | Vienna Wardrobe, Vienna Cleaners                   |
| 106 | Historic, Contributing, NRHP listed | 100-04 W Magnolia St | 1913               | U.S. Post Office & Court House, B'ham Federal Bldg |
| 107 | Historic, Non-Contributing          | 109-13 W Magnolia St | 1917, ca. 1962     | Avalon Theatre                                     |
| 108 | Historic, Contributing, NRHP listed | 114 W Magnolia St    | 1927               | Montague and McHugh Building                       |
| 109 | Historic, Non-Contributing          | 115-21 W Magnolia St | 1912               | Luther Building                                    |
| 110 | Historic, Contributing              | 13 Prospect St       | 1926               | Canfield Building                                  |
| 111 | Historic, Contributing              | 100-02 Prospect St   | 1908               | Cissna Building                                    |
| 112 | Historic, Contributing              | 104-14 Prospect St   | ca. 1920, ca. 1954 | Pressentin-Hullquist Motor Co.                     |
| 113 | Historic, Contributing              | 109-13 Prospect St   | 1923               | Neher Brothers Plumbing Company                    |
| 114 | Historic, Contributing              | 120 Prospect St      | 1919               | Bingham Service Parlors                            |
| 115 | Historic, Contributing, NRHP listed | 121 Prospect         | 1892               | Old City Hall                                      |
| 116 | Non-Historic, Non-Contributing      | 200 Prospect St      | 1977               | Unknown                                            |
| 117 | Historic, Contributing              | 201 Prospect         | 1927               | Engine House No. 1                                 |
| 118 | Historic, Contributing              | 205 Prospect St      | 1966               | Cascade Laundry Company Annex                      |
| 119 | Historic, Contributing              | 206 Prospect St      | 1909               | Diehl & Simpson Ford                               |
|     |                                     |                      |                    |                                                    |

| 120 | Historic, Contributing              | 207 Prospect St      | 1923                   | B'ham Bay Furniture Co. Warehouse,<br>Cascade Laundry |
|-----|-------------------------------------|----------------------|------------------------|-------------------------------------------------------|
| 121 | Historic, Contributing              | 209 Prospect St      | 1923                   | Salvation Army Building                               |
| 122 | Historic, Contributing              | 215-17 Prospect St   | 1922                   | Dodge Dealership                                      |
| 123 | Historic, Contributing              | 221-27 Prospect St   | 1925                   | George Speirs Building                                |
| 124 | Historic, Contributing              | 1105 Railroad Ave    | 1915                   | Wifler Signs                                          |
| 125 | Historic, Contributing              | 1107 Railroad Ave    | 1922                   | Freeman Transfer Co.                                  |
| 126 | Historic, Contributing              | 1115-21 Railroad Ave | 1922                   | Bellingham Bottling Works                             |
| 127 | Historic, Non-Contributing          | 1123 Railroad Ave    | 1910                   | Bellingham Machine Works                              |
| 128 | Historic, Contributing, NRHP listed | 1125-35 Railroad Ave | 1912                   | Washington Grocery Company<br>Warehouse               |
| 129 | Non-Historic, Non-Contributing      | 1201 Railroad Ave    | ca. 1970s              | N/A                                                   |
| 130 | Historic, Contributing              | 1204 Railroad Ave    | 1909                   | Northern Grocery                                      |
| 131 | Non-Historic, Non-Contributing      | 1215 Railroad Ave    | 1972                   | Parking Garage                                        |
| 132 | Non-Historic, Non-Contributing      | 1225 Railroad Ave    | 2000                   | Market Place Building                                 |
| 133 | Non-Historic, Non-Contributing      | 1304 Railroad Ave    | 2002                   | N/A                                                   |
| 134 | Historic, Non-Contributing          | 1308 Railroad Ave    | 1918                   | Union Pacific Tea Co.                                 |
| 135 | Historic, Non-Contributing          | 1309 Railroad Ave    | 1941                   | Unknown                                               |
| 136 | Historic, Non-Contributing          | 1311 Railroad Ave    | 1955                   | Cunocar Accounting Services                           |
| 137 | Historic, Non-Contributing          | 1313-15 Railroad Ave | 1905, 1957, 1994       | Helena Hotel                                          |
| 138 | Historic, Contributing              | 1314 Railroad Ave    | 1906                   | F.J. Ross Bicycles                                    |
| 139 | Historic, Contributing              | 1317 Railroad Ave    | 1933                   | Pioneer Cash & Carry                                  |
| 140 | Historic, Contributing              | 1319 Railroad Ave    | 1925                   | Bellingham Poultry Co.                                |
| 141 | Historic, Contributing              | 1321-27 Railroad Ave | 1906-07                | Bellingham Candy Company                              |
| 142 | Historic, Contributing              | 1322 Railroad Ave    | 1903                   | Spokane Block                                         |
| 143 | Historic, Contributing              | 1324 Railroad Ave    | 1914                   | Hohl Feed & Seed Warehouse                            |
| 144 | Historic, Contributing              | 1326-30 Railroad Ave | 1908, ca. 1960         | Clark Feed & Seed                                     |
| 145 | Historic, Contributing              | 1411 Railroad Ave    | 1925                   | Seimons Building                                      |
| 146 | Historic, Contributing              | 1413 Railroad Ave    | 1908                   | Stockton's Store                                      |
| 147 | Historic, Contributing              | 1415-17 Railroad Ave | 1938                   | Montgomery Building                                   |
| 148 | Historic, Non-Contributing          | 1421-23 Railroad Ave | ca. 1940               | Unknown                                               |
| 149 | Non-Historic, Non-Contributing      | 1435 Railroad Ave    | 1970                   | N/A                                                   |
| 150 | Historic, Contributing              | 1500 Railroad Ave    | 1923                   | Fisher Flouring Mills Company                         |
| 151 | Historic, Contributing              | 1051-55 N State St   | 1903                   | Maple Block                                           |
| 152 | Historic, Contributing              | 1057-59 N State St   | 1908                   | Pacific Building                                      |
| 153 | Historic, Contributing              | 1101 N State St      | 1905                   | Scottish Rites Hall, Masonic Temple                   |
| 154 | Historic, Non-Contributing          | 1107-13 N State St   | ca. 1906, ca.<br>1980s | Dellinger Block                                       |
| 155 | Historic, Contributing              | 1138 N State St      | ca. 1910               | Miller Sheet Metal Works                              |
| 156 | Historic, Non-Contributing          | 1140 N State St      | 1895                   | Excelsior Steam Dye Works                             |
| 157 | Historic, Contributing              | 1144-46 N State St   | 1901                   | Frank Briggs' Piano Co                                |
| 158 | Historic, Contributing, NRHP listed | 1155 N State St      | 1926                   | Bellingham Herald Building                            |
| 159 | Historic, Contributing, NRHP listed | 1201-13 N State St   | 1904                   | Daylight Building                                     |
| 160 | Historic, Non-Contributing          | 1210 N State St      | 1922, 1927, 1998       | Laube and Son                                         |
| 161 | Historic, Contributing              | 1212-22 N State St   | 1903                   | Windsor Hotel                                         |
|     |                                     |                      |                        |                                                       |

| W 0 1 0 m 10 000 |                                | OND 110. 1024 0010                         |          | (Expires 5/5 1/2012)                           |  |
|------------------|--------------------------------|--------------------------------------------|----------|------------------------------------------------|--|
| 163              | Historic, Contributing         | 1232-34 N State St                         | ca. 1915 | Bellingham Auto Supply                         |  |
| 164              | Non-Historic, Non-Contributing | 1235 N State St                            | 2009     | Key Bank                                       |  |
| 165              | Historic, Contributing         | 1246 N State St                            | ca. 1910 | Williams & Glen                                |  |
| 166              | Historic, Contributing         | 1248-60 N State St                         | 1908     | Exchange Building                              |  |
| 167              | Historic, Contributing         | 1311-13 N State St                         | 1907-08  | Dahlquist Building                             |  |
| 168              | Historic, Contributing         | 1315 N State St                            | 1902     | Beschart Building                              |  |
| 169              | Historic, Contributing         | 1319 N State St                            | 1920     | Automotive Parts Service                       |  |
| 170              | Historic, Contributing         | 1322-24 N State St                         | 1922     | Union Depot                                    |  |
| 171              | Historic, Contributing         | 1326 N State St                            | ca. 1940 | Automotive Machine Shop                        |  |
| 172              | Historic, Contributing         | 1327-29 N State St                         | 1930     | Puget Sound Power & Light Co.                  |  |
| 173              | Historic, Contributing         | 1401 N State St                            | 1965     | Montgomery Ward Catalog Store                  |  |
| 174              | Historic, Contributing         | 1411 N State St                            | 1929     | Bellingham Auditorium & Roller Skating<br>Rink |  |
| 175              | Historic, Contributing         | 1416 N State St                            | ca. 1955 | L. L. Sturtz Plumbing & Heating                |  |
| 176              | Historic, Contributing         | 1417-19 N State St                         | 1910     | Central Auto Company                           |  |
| 177              | Historic, Contributing         | 1420 N State St                            | 1922-23  | Knutzen Building                               |  |
| 178              | Historic, Contributing         | 1421 N State St                            | ca. 1925 | Bellingham Plumbing Supply                     |  |
| 179              | Historic, Contributing         | 1422 N State St                            | ca. 1925 | E.W. Ebeling Sign Shop                         |  |
| 180              | Historic, Contributing         | 1425 N State St                            | 1946     | Unknown                                        |  |
| 181              | Historic, Contributing         | 1431 N State St                            | 1922     | Fussner Building                               |  |
| 182              | Historic, Non-Contributing     | 111 Unity St                               | 1950     | Unknown                                        |  |
| 183              | Historic, Contributing         | 115 Unity St                               | 1912     | Thiel & Welter Funiture Warehouse              |  |
| 184              | Historic, Contributing         | 201(A) York St                             | 1910     | Puget Sound Power & Light Co.                  |  |
| 185              | Historic, Contributing         | 201(B) York St                             | 1910     | Puget Sound Power & Light Co.                  |  |
| 186              | Historic, Contributing         | 203 York St                                | 1908     | Puget Sound Power & Light Co.                  |  |
| 187              | Historic, Contributing         | 205 York St                                | 1912     | Puget Sound Power & Light Co.                  |  |
| 188              | Historic, Contributing         | 1400 block btwn Railroad<br>Ave & State St | ca. 1930 | Railroad Spur Tracks                           |  |