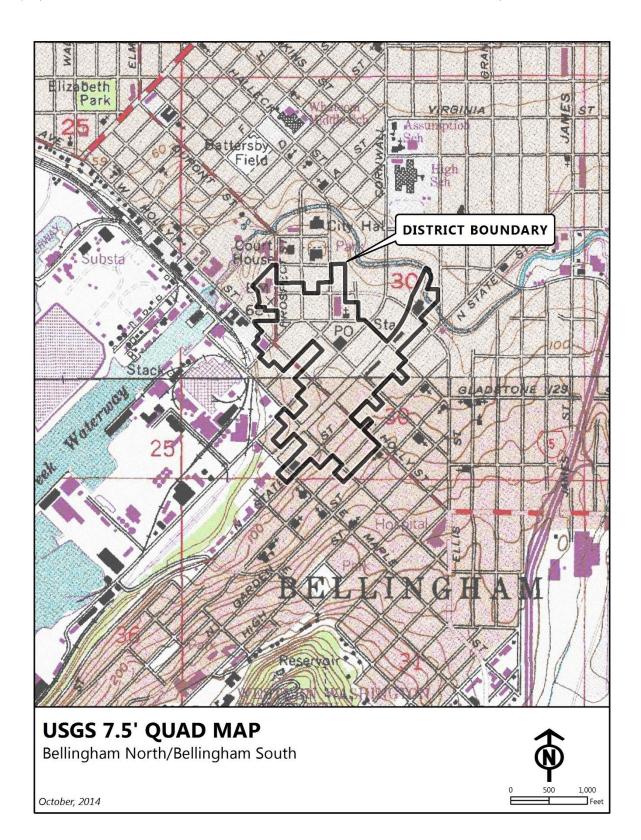

#### Downtown Bellingham Historic District

Whatcom County, WA

Name of Property County and State

Submit clear and descriptive photographs. The size of each image must be 1600x1200 pixels at 300 ppi (pixels per inch) or larger. Key all photographs to the sketch map.

Name of Property: Downtown Bellingham Historic District

City or Vicinity: Bellingham

County: Whatcom State: Washington (WA)

Photographer: Spencer Howard, Artifacts Consulting, Inc.

Date Photographed: 2013