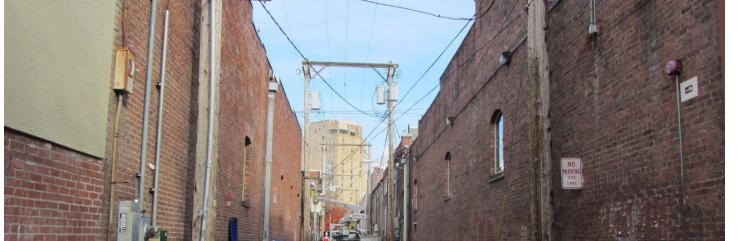

# Whatcom County, WA

Name of Property

3 of 18. View looking northeast down the alley off East Holly Street showing the spur line.

4 of 18. View looking northwest along West Holly Street from the intersection of West Holly Street and Cornwall Avenue.