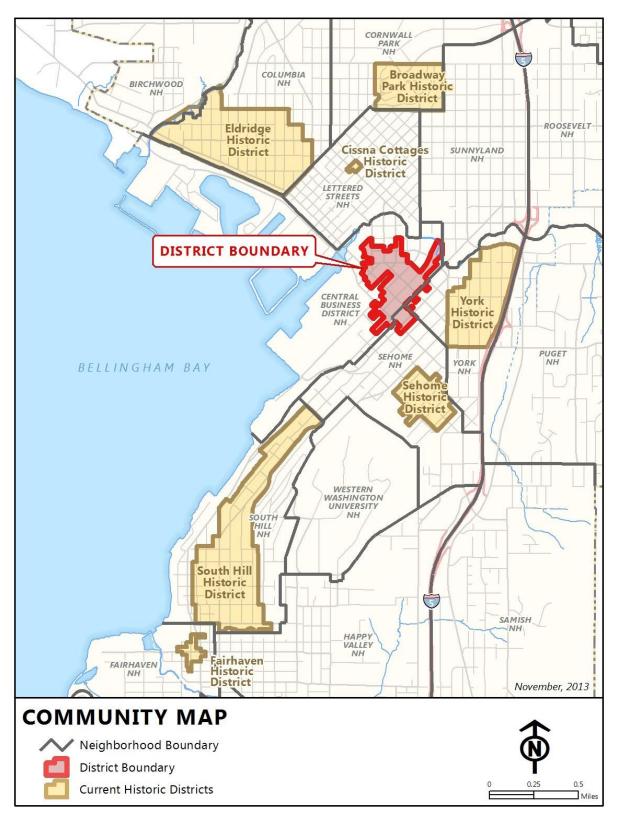

# List of District Properties. The ID No. corresponds with the identification number shown on the district map. This list includes all contributing, non-contributing, and previously listed properties.