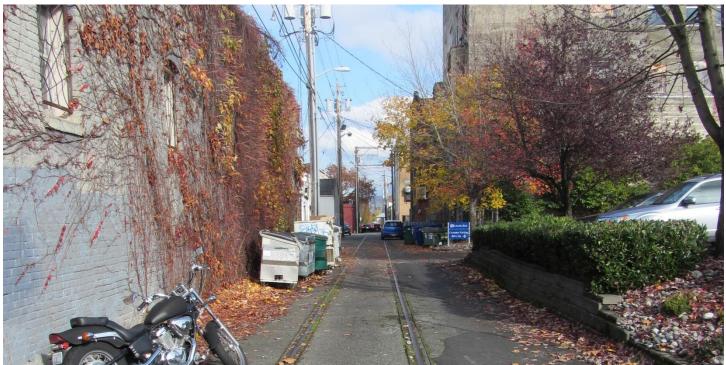

#### Photograph List

- 1 of 18. View looking northwest along East Holly Street into the district.
- 2 of 18. View looking southwest down North State Street from the intersection of East Holly and North State Street.
- 3 of 18. View looking northeast down the alley off East Holly Street showing the spur line.
- 4 of 18. View looking northwest along West Holly Street from the intersection of West Holly Street and Cornwall Avenue.
- 5 of 18. View looking northeast along Cornwall Avenue from the intersection of West Holly Street and Cornwall Avenue.
- 6 of 18. View looking northwest along West Holly Street.
- 7 of 18. Typical alley view from West Holly Street looking northeast.
- 8 of 18. View looking north along Prospect Street.
- 9 of 18. View looking east along West Champion Street.
- 10 of 18. View looking south along Prospect Street.
- 11 of 18. View looking southwest along Cornwall Avenue.
- 12 of 18. View looking southwest along the alley and spur line off East Champion Street.
- 13 of 18. View looking southwest along North State Street.
- 14 of 18. View looking southwest along North Street.
- 15 of 18. View looking northeast along Railroad Avenue.
- 16 of 18. View looking northeast along North State Street.
- 17 of 18. View looking north along Grand Avenue.
- 18 of 18. View looking north along Commercial Street.

# Whatcom County, WA

Name of Property County and State

**1 of 18.** View looking northwest along East Holly Street into the district.

4 of 18. View looking northwest along West Holly Street from the intersection of West Holly Street and Cornwall Avenue.

# Whatcom County, WA

Name of Property

3 of 18. View looking northeast down the alley off East Holly Street showing the spur line.

4 of 18. View looking northwest along West Holly Street from the intersection of West Holly Street and Cornwall Avenue.