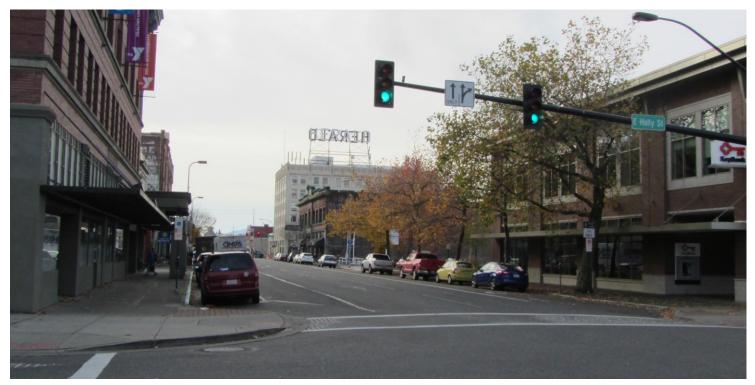

#### Photograph List

- 1 of 18. View looking northwest along East Holly Street into the district.
- 2 of 18. View looking southwest down North State Street from the intersection of East Holly and North State Street.
- 3 of 18. View looking northeast down the alley off East Holly Street showing the spur line.
- 4 of 18. View looking northwest along West Holly Street from the intersection of West Holly Street and Cornwall Avenue.
- 5 of 18. View looking northeast along Cornwall Avenue from the intersection of West Holly Street and Cornwall Avenue.
- 6 of 18. View looking northwest along West Holly Street.
- 7 of 18. Typical alley view from West Holly Street looking northeast.
- 8 of 18. View looking north along Prospect Street.
- 9 of 18. View looking east along West Champion Street.
- 10 of 18. View looking south along Prospect Street.
- 11 of 18. View looking southwest along Cornwall Avenue.
- 12 of 18. View looking southwest along the alley and spur line off East Champion Street.
- 13 of 18. View looking southwest along North State Street.
- 14 of 18. View looking southwest along North Street.
- 15 of 18. View looking northeast along Railroad Avenue.
- 16 of 18. View looking northeast along North State Street.
- 17 of 18. View looking north along Grand Avenue.
- 18 of 18. View looking north along Commercial Street.

# **Downtown Bellingham Historic District**

# Whatcom County, WA

Name of Property

**13 of 18.** View looking southwest along North State Street, toward Holly Street.

14 of 18. View looking southwest along North State Street, intersection of Magnolia and State.