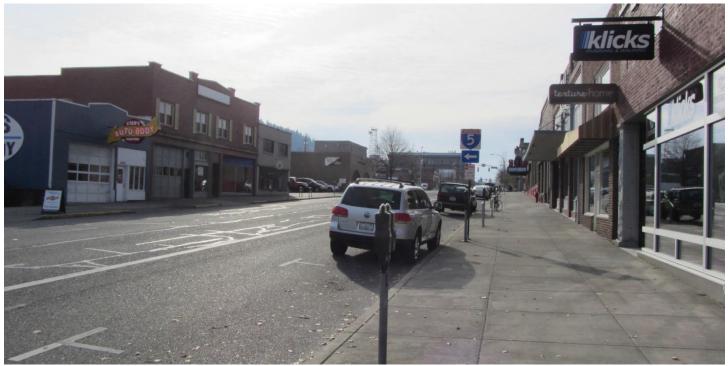

# **Downtown Bellingham Historic District**

# Whatcom County, WA

Name of Property County and State

9 of 18. View looking east along West Champion Street.

**10 of 18.** View looking south along Prospect Street.