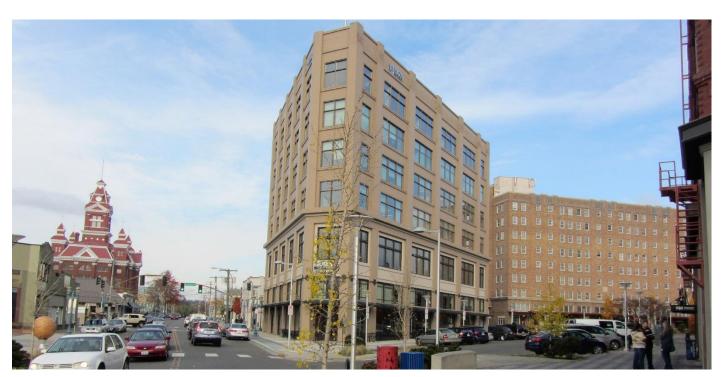

# Whatcom County, WA

Name of Property County and State

**1 of 18.** View looking northwest along East Holly Street into the district.

4 of 18. View looking northwest along West Holly Street from the intersection of West Holly Street and Cornwall Avenue.