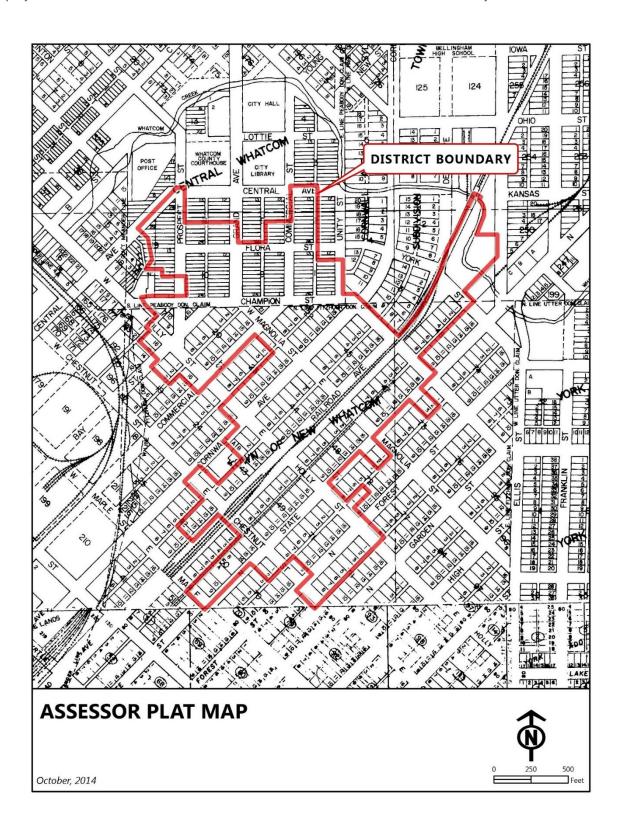

# List of District Properties. The ID No. corresponds with the identification number shown on the district map. This list includes all contributing, non-contributing, and previously listed properties.