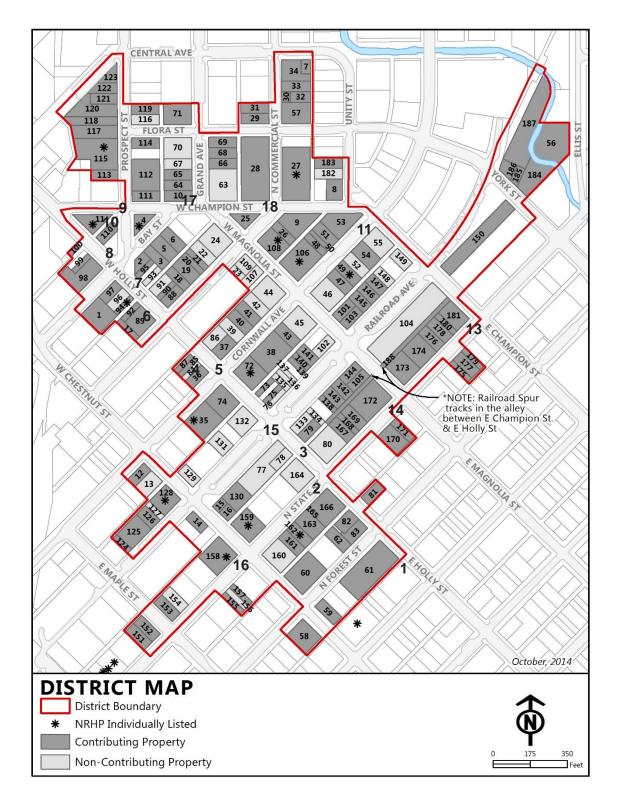

# List of District Properties. The ID No. corresponds with the identification number shown on the district map. This list includes all contributing, non-contributing, and previously listed properties.

| ID No | Status                              | Address                | Year Built     | Historic Name                                               |
|-------|-------------------------------------|------------------------|----------------|-------------------------------------------------------------|
| 1     | Historic, Contributing              | 1216-20 Bay St         | ca. 1904       | Northwest Hardware Company                                  |
| 2     | Historic, Contributing              | 1300-04 Bay St         | 1912           | Holly-Bay-Prospect Building, Long<br>Building               |
| 3     | Historic, Contributing              | 1312 Bay St            | 1913           | Home Store                                                  |
| 4     | Historic, Contributing, NRHP listed | 1313 Bay St            | 1907           | Flatiron Bldg., Hamilton Bldg., B'ham<br>Bay Furniture Co.  |
| 5     | Historic, Contributing              | 1314 Bay St            | 1913           | Home Store                                                  |
| 6     | Historic, Contributing              | 1316-18 Bay St         | 1904, 1924     | Countryman Building                                         |
| 7     | Historic, Contributing              | 111 Central Ave        | ca. 1905       | John Trede Home                                             |
| 8     | Historic, Contributing              | 102 W Champion St      | ca. 1940       | Don Denton Service Station                                  |
| 9     | Historic, Contributing              | 109 W Champion St      | 1928           | Public Comfort Station                                      |
| 10    | Historic, Contributing              | 300-08 W Champion St   | 1929           | Cissna Apt. Hotel, Charles Cissna Bldg.,<br>Hotel Cissna    |
| 11    | Historic, Contributing, NRHP listed | 401 W Champion St      | 1890           | Oakland Block                                               |
| 12    | Historic, Contributing              | 100 E Chestnut St      | 1921           | Handley's Garage                                            |
| 13    | Non-Historic, Non-Contributing      | 110-14 E Chestnut St   | 2006           | N/A                                                         |
| 14    | Historic, Contributing              | 200 E Chestnut St      | 1942           | Milwaukee Road Depot                                        |
| 15    | Historic, Contributing              | 201 E Chestnut St      | 1907, ca. 1946 | Cottage Hotel, Gorne Sign Co.                               |
| 16    | Historic, Contributing              | 207-09 E Chestnut St   | 1904, ca. 1946 | Anstett & Bissell Printing                                  |
| 17    | Historic, Contributing              | 1223 Commercial St     | 1930           | Clark Electric Company                                      |
| 18    | Historic, Contributing              | 1305-11 Commercial St  | 1902           | Moultray-Kershaw Building                                   |
| 19    | Historic, Contributing              | 1313-15 Commercial St  | 1904           | Moultray-Kershaw Building                                   |
| 20    | Historic, Contributing              | 1317 Commercial St     | 1904           | Hinsdale Hardware, Titcomb Building                         |
| 21    | Historic, Contributing              | 1319 Commercial St     | 1902           | Axtel W. Bowman, Northwest Grocery                          |
| 22    | Non-Historic, Non-Contributing      | 1321-23 Commercial St  | ca. 1990       | Unknown                                                     |
| 23    | Historic, Non-Contributing          | 1324 Commercial St     | ca. 1910       | Unknown                                                     |
| 24    | Historic, Non-Contributing          | 1331 Commercial St     | 1961           | Unknown                                                     |
| 25    | Historic, Contributing              | 1401-15 Commercial St  | 1909           | Kirkpatrick Building, Douglas Building                      |
| 26    | Historic, Contributing              | 1408 Commercial St     | 1915           | Arthur Watts, Hartford Accident and Indemnity Co.           |
| 27    | Historic, Contributing, NRHP listed | 100-20 N Commercial St | 1927           | Mount Baker Theatre                                         |
| 28    | Historic, Contributing              | 119 N Commercial St    | 1930           | Bellingham Hotel                                            |
| 29    | Historic, Contributing              | 201-03 N Commercial St | 1906           | Gilbert Flats, Tiffany Apartments                           |
| 30    | Historic, Contributing              | 204 N Commercial St    | 1961           | Kay Walton's Women's Clothing                               |
| 31    | Historic, Contributing              | 205 N Commercial St    | 1958           | B'ham Business Machine, Pacific<br>Telephone Business       |
| 32    | Historic, Contributing              | 210 N Commercial St    | 1900           | S. Edgar Booker House                                       |
| 33    | Historic, Contributing              | 214 N Commercial St    | 1902           | Arthur F. Fuller House, Ordell H. & Elsie<br>Caulkins House |
| 34    | Historic, Contributing              | 222 N Commercial St    | 1914           | Glen Cairn Apartments, Greenhorn<br>Apartments              |

|    |                                     |                      |                  | , .                                             |
|----|-------------------------------------|----------------------|------------------|-------------------------------------------------|
| 35 | Historic, Contributing, NRHP listed | 1206-30 Cornwall Ave | 1929             | Leopold Hotel                                   |
| 36 | Historic, Contributing              | 1235 Cornwall Ave    | 1895, 1923       | Fischer Building                                |
| 37 | Historic, Contributing              | 1301-07 Cornwall Ave | 1931, 1980       | Quackenbush Building                            |
| 38 | Historic, Contributing              | 1304-20 Cornwall Ave | 1959             | Woolworths & J. C. Penney Co.                   |
| 39 | Historic, Non-Contributing          | 1309-11 Cornwall Ave | 1911, ca. 1955   | Ford's Retail Butter Store                      |
| 40 | Historic, Contributing              | 1315 Cornwall Ave    | 1930             | Montgomery Ward & Co., J. J. Newberry Co.       |
| 41 | Historic, Contributing              | 1317-19 Cornwall Ave | 1904             | J. J. Newberry Company                          |
| 42 | Historic, Non-Contributing          | 1321-23 Cornwall Ave | 1905             | Unknown                                         |
| 43 | Historic, Contributing              | 1322-24 Cornwall Ave | 1922             | Kulshan Building                                |
| 44 | Non-Historic, Non-Contributing      | 1333 Cornwall Ave    | 1983             | People's Bank                                   |
| 45 | Non-Historic, Non-Contributing      | 1336 Cornwall Ave    | 1977             | Washington Mutual                               |
| 46 | Historic, Non-Contributing          | 1400 Cornwall Ave    | 1916             | Bellingham Public Market                        |
| 47 | Historic, Contributing              | 1408-10 Cornwall Ave | 1923             | Hagen & Hogberg Building                        |
| 48 |                                     |                      |                  | Home Telephone Bldg, Pacific                    |
|    | Historic, Contributing              | 1409-11 Cornwall Ave | 1906             | Telephone & Telegraph                           |
| 49 | Historic, Contributing, NRHP listed | 1412-14 Cornwall Ave | 1912             | B.P.O.E. (Elks) Building                        |
| 50 | Historic, Contributing              | 1413 Cornwall Ave    | ca. 1945         | Unknown                                         |
| 51 | Historic, Contributing              | 1415-17 Cornwall Ave | 1915             | Zobrist Building                                |
| 52 | Historic, Non-Contributing          | 1416-18 Cornwall Ave | 1920             | Unknown                                         |
| 53 | Historic, Contributing              | 1419-21 Cornwall Ave | 1926             | Union Printing Company                          |
| 54 | Historic, Contributing              | 1420-26 Cornwall Ave | 1926, 1956       | Griffith Printing                               |
| 55 | Non-Historic, Non-Contributing      | 1430 Cornwall Ave    | 1965             | J.C. Penney's Auto Center Minit Lube            |
| 56 | Historic, Contributing              | 1701 Ellis St        | 1932             | Puget Sound Power & Light Company Service Dept. |
| 57 | Historic, Contributing              | 110 Flora St         | ca. 1954         | First Baptist Church                            |
| 58 | Historic, Contributing              | 1130 N Forest St     | ca. 1954         | Dr. Kaiser Clinic                               |
| 59 | Historic, Contributing              | 1200 N Forest St     | 1967             | Western Optical                                 |
| 60 | Historic, Contributing              | 1201 N Forest St     | 1958             | Pacific Telephone & Telegraph Buildin           |
| 61 | Historic, Contributing              | 1220 N Forest St     | 1926             | Lewis Building                                  |
| 62 | Historic, Contributing              | 1221-23 N Forest St  | 1921             | Laube Apartments                                |
| 63 | Non-Historic, Non-Contributing      | 100 Grand Ave        | 1973             | Bank of the Pacific                             |
| 64 | Historic, Contributing              | 105 Grand Ave        | 1904, 1928, 1950 | McArthur Building, Fair Meat and Grocery Co.    |
| 65 | Historic, Contributing              | 109 Grand Ave        | ca. 1910, 1951   | Wilson Feed                                     |
| 66 | Historic, Contributing              | 112-14 Grand Ave     | 1927             | Swift Building                                  |
| 67 | Historic, Non-Contributing          | 111-13 Grand Ave     | 1928             | Whatcom Implement Co.                           |
| 68 | Historic, Contributing              | 116 Grand Ave        | 1920, ca. 1060   | Wyatt Auto Laundry                              |
| 69 | Historic, Contributing              | 118-20 Grand Ave     | 1926, 1957       | City Fuel Co. & Hamre Garage                    |
| 70 | Historic, Non-Contributing          | 119 Grand Ave        | 1941, ca. 1987   | National Auto Company                           |
| 71 | Historic, Contributing              | 201-05 Grand Ave     | 1946             | Cyr Bros Dairy Products                         |
| 72 | Historic, Contributing, NRHP listed | 101-07 E Holly St    | 1913             | Bellingham National Bank                        |
| 73 | Historic, Contributing              | 111 E Holly St       | 1900, 1922, 1957 | Horseshoe Café                                  |
| 74 | Historic, Contributing              | 112 E Holly St       | 1959             | Seattle First National Bank                     |
| 75 | Historic, Contributing              | 115 E Holly St       | 1897             | Jacob Bros & Co. Clothing                       |
| 76 | Historic, Non-Contributing          | 133-35 E Holly St    | 1949             | Unknown                                         |
|    |                                     |                      |                  |                                                 |

|     |                                     |                      |                    | , .                                                |
|-----|-------------------------------------|----------------------|--------------------|----------------------------------------------------|
| 77  | Historic, Non-Contributing          | 202 E Holly St       | 1961, 2007         | Travel Lodge                                       |
| 78  | Historic, Non-Contributing          | 208 E Holly St       | 1910, 1968         | Terrill's Variety Store, Collins & Co. Pharmacy    |
| 79  | Historic, Contributing              | 207-09 E Holly St    | 1916               | Brown Barber Supply Co.                            |
| 80  | Non-Historic, Non-Contributing      | 211 E Holly St       | 1992, 1995         | Columbia Bank                                      |
| 81  | Historic, Contributing              | 311 E Holly St       | 1906               | YMCA                                               |
| 82  | Historic, Contributing              | 314 E Holly St       | 1923               | Fine Arts Building                                 |
| 83  | Historia Cantellastia               | 222 E Halla Ca       | 1022               | Harlow Mortuary, Harlow's Funeral                  |
| 84  | Historic, Contributing              | 322 E Holly St       | 1922               | Home Griffin Building, The Senate                  |
| 85  | Historic, Non-Contributing          | 109 W Holly St       | 1914               | -                                                  |
| 86  | Historic, Contributing              | 111-13 W Holly St    | ca. 1917           | Philips Shoe Store                                 |
| 87  | Historic, Non-Contributing          | 110-18 W Holly St    | 1925, 1981         | Kress Company                                      |
| 88  | Historic, Contributing              | 119 W Holly St       | 1916               | Carsten's Packing Co.                              |
| 89  | Historic, Contributing              | 200-02 W Holly St    | 1900               | Red Front Building Clover Block                    |
|     | Historic, Contributing              | 201-07 W Holly St    | 1902               | The Leader Dry Goods & Mens                        |
| 90  | Historic, Contributing              | 204 W Holly St       | 1900               | Furnishings                                        |
| 91  | Historic, Non-Contributing          | 206-08 W Holly St    | 1903, ca. 1960     | Kaufman Brothers                                   |
| 92  | Historic, Contributing              | 209 W Holly St       | 1949               | Joe Altose Store                                   |
| 93  | Historic, Non-Contributing          | 210 W Holly St       | 1908               | Unknown                                            |
| 94  | Historic, Contributing, NRHP listed | 211 W Holly St       | 1892, 1925         | Barlow Building                                    |
| 95  | Historic, Contributing              | 214 W Holly St       | 1902               | Offerman Building, Red Cross Pharmacy              |
| 96  | Historic, Non-Contributing          | 215 W Holly St       | 1909, ca. 1976     | Knight Block, Northwest Hardware Co                |
| 97  | Historic, Contributing              | 217-21 W Holly St    | 1928               | McHugh Apartments                                  |
| 98  | Historic, Contributing              | 301 W Holly St       | 1926               | Bay Street Public Market                           |
| 99  | Historic, Contributing              | 307 W Holly St       | 1900               | Volunteers of America Industrial  Department       |
| 100 | Historic, Contributing              | 311 W Holly St       | 1914               | Meacham's Jewelry Co.                              |
| 101 | Historic, Contributing              | 111-13 E Magnolia St | 1919               | Bellingham Auto Laundry & Garage                   |
| 102 | Historic, Non-Contributing          | 114-22 E Magnolia St | 1933               | Howard's Stop & Shop                               |
| 103 | Historic, Contributing              | 115 E Magnolia St    | 1915               | White House Market                                 |
| 104 | Historic, Non-Contributing          | 205 E Magnolia St    | 1911               | Northern Pacific Depot                             |
| 105 | Historic, Contributing              | 206 E Magnolia St    | 1925, ca. 1955     | Vienna Wardrobe, Vienna Cleaners                   |
| 106 | Historic, Contributing, NRHP listed | 100-04 W Magnolia St | 1913               | U.S. Post Office & Court House, B'ham Federal Bldg |
| 107 | Historic, Non-Contributing          | 109-13 W Magnolia St | 1917, ca. 1962     | Avalon Theatre                                     |
| 108 | Historic, Contributing, NRHP listed | 114 W Magnolia St    | 1927               | Montague and McHugh Building                       |
| 109 | Historic, Non-Contributing          | 115-21 W Magnolia St | 1912               | Luther Building                                    |
| 110 | Historic, Contributing              | 13 Prospect St       | 1926               | Canfield Building                                  |
| 111 | Historic, Contributing              | 100-02 Prospect St   | 1908               | Cissna Building                                    |
| 112 | Historic, Contributing              | 104-14 Prospect St   | ca. 1920, ca. 1954 | Pressentin-Hullquist Motor Co.                     |
| 113 | Historic, Contributing              | 109-13 Prospect St   | 1923               | Neher Brothers Plumbing Company                    |
| 114 | Historic, Contributing              | 120 Prospect St      | 1919               | Bingham Service Parlors                            |
| 115 | Historic, Contributing, NRHP listed | 121 Prospect         | 1892               | Old City Hall                                      |
| 116 | Non-Historic, Non-Contributing      | 200 Prospect St      | 1977               | Unknown                                            |
| 117 | Historic, Contributing              | 201 Prospect         | 1927               | Engine House No. 1                                 |
| 118 | Historic, Contributing              | 205 Prospect St      | 1966               | Cascade Laundry Company Annex                      |
| 119 | Historic, Contributing              | 206 Prospect St      | 1909               | Diehl & Simpson Ford                               |
|     |                                     |                      |                    |                                                    |

| 120 | Historic, Contributing              | 207 Prospect St      | 1923                   | B'ham Bay Furniture Co. Warehouse,<br>Cascade Laundry |
|-----|-------------------------------------|----------------------|------------------------|-------------------------------------------------------|
| 121 | Historic, Contributing              | 209 Prospect St      | 1923                   | Salvation Army Building                               |
| 122 | Historic, Contributing              | 215-17 Prospect St   | 1922                   | Dodge Dealership                                      |
| 123 | Historic, Contributing              | 221-27 Prospect St   | 1925                   | George Speirs Building                                |
| 124 | Historic, Contributing              | 1105 Railroad Ave    | 1915                   | Wifler Signs                                          |
| 125 | Historic, Contributing              | 1107 Railroad Ave    | 1922                   | Freeman Transfer Co.                                  |
| 126 | Historic, Contributing              | 1115-21 Railroad Ave | 1922                   | Bellingham Bottling Works                             |
| 127 | Historic, Non-Contributing          | 1123 Railroad Ave    | 1910                   | Bellingham Machine Works                              |
| 128 | Historic, Contributing, NRHP listed | 1125-35 Railroad Ave | 1912                   | Washington Grocery Company<br>Warehouse               |
| 129 | Non-Historic, Non-Contributing      | 1201 Railroad Ave    | ca. 1970s              | N/A                                                   |
| 130 | Historic, Contributing              | 1204 Railroad Ave    | 1909                   | Northern Grocery                                      |
| 131 | Non-Historic, Non-Contributing      | 1215 Railroad Ave    | 1972                   | Parking Garage                                        |
| 132 | Non-Historic, Non-Contributing      | 1225 Railroad Ave    | 2000                   | Market Place Building                                 |
| 133 | Non-Historic, Non-Contributing      | 1304 Railroad Ave    | 2002                   | N/A                                                   |
| 134 | Historic, Non-Contributing          | 1308 Railroad Ave    | 1918                   | Union Pacific Tea Co.                                 |
| 135 | Historic, Non-Contributing          | 1309 Railroad Ave    | 1941                   | Unknown                                               |
| 136 | Historic, Non-Contributing          | 1311 Railroad Ave    | 1955                   | Cunocar Accounting Services                           |
| 137 | Historic, Non-Contributing          | 1313-15 Railroad Ave | 1905, 1957, 1994       | Helena Hotel                                          |
| 138 | Historic, Contributing              | 1314 Railroad Ave    | 1906                   | F.J. Ross Bicycles                                    |
| 139 | Historic, Contributing              | 1317 Railroad Ave    | 1933                   | Pioneer Cash & Carry                                  |
| 140 | Historic, Contributing              | 1319 Railroad Ave    | 1925                   | Bellingham Poultry Co.                                |
| 141 | Historic, Contributing              | 1321-27 Railroad Ave | 1906-07                | Bellingham Candy Company                              |
| 142 | Historic, Contributing              | 1322 Railroad Ave    | 1903                   | Spokane Block                                         |
| 143 | Historic, Contributing              | 1324 Railroad Ave    | 1914                   | Hohl Feed & Seed Warehouse                            |
| 144 | Historic, Contributing              | 1326-30 Railroad Ave | 1908, ca. 1960         | Clark Feed & Seed                                     |
| 145 | Historic, Contributing              | 1411 Railroad Ave    | 1925                   | Seimons Building                                      |
| 146 | Historic, Contributing              | 1413 Railroad Ave    | 1908                   | Stockton's Store                                      |
| 147 | Historic, Contributing              | 1415-17 Railroad Ave | 1938                   | Montgomery Building                                   |
| 148 | Historic, Non-Contributing          | 1421-23 Railroad Ave | ca. 1940               | Unknown                                               |
| 149 | Non-Historic, Non-Contributing      | 1435 Railroad Ave    | 1970                   | N/A                                                   |
| 150 | Historic, Contributing              | 1500 Railroad Ave    | 1923                   | Fisher Flouring Mills Company                         |
| 151 | Historic, Contributing              | 1051-55 N State St   | 1903                   | Maple Block                                           |
| 152 | Historic, Contributing              | 1057-59 N State St   | 1908                   | Pacific Building                                      |
| 153 | Historic, Contributing              | 1101 N State St      | 1905                   | Scottish Rites Hall, Masonic Temple                   |
| 154 | Historic, Non-Contributing          | 1107-13 N State St   | ca. 1906, ca.<br>1980s | Dellinger Block                                       |
| 155 | Historic, Contributing              | 1138 N State St      | ca. 1910               | Miller Sheet Metal Works                              |
| 156 | Historic, Non-Contributing          | 1140 N State St      | 1895                   | Excelsior Steam Dye Works                             |
| 157 | Historic, Contributing              | 1144-46 N State St   | 1901                   | Frank Briggs' Piano Co                                |
| 158 | Historic, Contributing, NRHP listed | 1155 N State St      | 1926                   | Bellingham Herald Building                            |
| 159 | Historic, Contributing, NRHP listed | 1201-13 N State St   | 1904                   | Daylight Building                                     |
| 160 | Historic, Non-Contributing          | 1210 N State St      | 1922, 1927, 1998       | Laube and Son                                         |
| 161 | Historic, Contributing              | 1212-22 N State St   | 1903                   | Windsor Hotel                                         |
|     |                                     |                      |                        |                                                       |

| W 0 1 0 m 10 000 |                                | OND 110. 1024 0010                         |          | (Expires 5/5 1/2012)                           |  |
|------------------|--------------------------------|--------------------------------------------|----------|------------------------------------------------|--|
| 163              | Historic, Contributing         | 1232-34 N State St                         | ca. 1915 | Bellingham Auto Supply                         |  |
| 164              | Non-Historic, Non-Contributing | 1235 N State St                            | 2009     | Key Bank                                       |  |
| 165              | Historic, Contributing         | 1246 N State St                            | ca. 1910 | Williams & Glen                                |  |
| 166              | Historic, Contributing         | 1248-60 N State St                         | 1908     | Exchange Building                              |  |
| 167              | Historic, Contributing         | 1311-13 N State St                         | 1907-08  | Dahlquist Building                             |  |
| 168              | Historic, Contributing         | 1315 N State St                            | 1902     | Beschart Building                              |  |
| 169              | Historic, Contributing         | 1319 N State St                            | 1920     | Automotive Parts Service                       |  |
| 170              | Historic, Contributing         | 1322-24 N State St                         | 1922     | Union Depot                                    |  |
| 171              | Historic, Contributing         | 1326 N State St                            | ca. 1940 | Automotive Machine Shop                        |  |
| 172              | Historic, Contributing         | 1327-29 N State St                         | 1930     | Puget Sound Power & Light Co.                  |  |
| 173              | Historic, Contributing         | 1401 N State St                            | 1965     | Montgomery Ward Catalog Store                  |  |
| 174              | Historic, Contributing         | 1411 N State St                            | 1929     | Bellingham Auditorium & Roller Skating<br>Rink |  |
| 175              | Historic, Contributing         | 1416 N State St                            | ca. 1955 | L. L. Sturtz Plumbing & Heating                |  |
| 176              | Historic, Contributing         | 1417-19 N State St                         | 1910     | Central Auto Company                           |  |
| 177              | Historic, Contributing         | 1420 N State St                            | 1922-23  | Knutzen Building                               |  |
| 178              | Historic, Contributing         | 1421 N State St                            | ca. 1925 | Bellingham Plumbing Supply                     |  |
| 179              | Historic, Contributing         | 1422 N State St                            | ca. 1925 | E.W. Ebeling Sign Shop                         |  |
| 180              | Historic, Contributing         | 1425 N State St                            | 1946     | Unknown                                        |  |
| 181              | Historic, Contributing         | 1431 N State St                            | 1922     | Fussner Building                               |  |
| 182              | Historic, Non-Contributing     | 111 Unity St                               | 1950     | Unknown                                        |  |
| 183              | Historic, Contributing         | 115 Unity St                               | 1912     | Thiel & Welter Funiture Warehouse              |  |
| 184              | Historic, Contributing         | 201(A) York St                             | 1910     | Puget Sound Power & Light Co.                  |  |
| 185              | Historic, Contributing         | 201(B) York St                             | 1910     | Puget Sound Power & Light Co.                  |  |
| 186              | Historic, Contributing         | 203 York St                                | 1908     | Puget Sound Power & Light Co.                  |  |
| 187              | Historic, Contributing         | 205 York St                                | 1912     | Puget Sound Power & Light Co.                  |  |
| 188              | Historic, Contributing         | 1400 block btwn Railroad<br>Ave & State St | ca. 1930 | Railroad Spur Tracks                           |  |