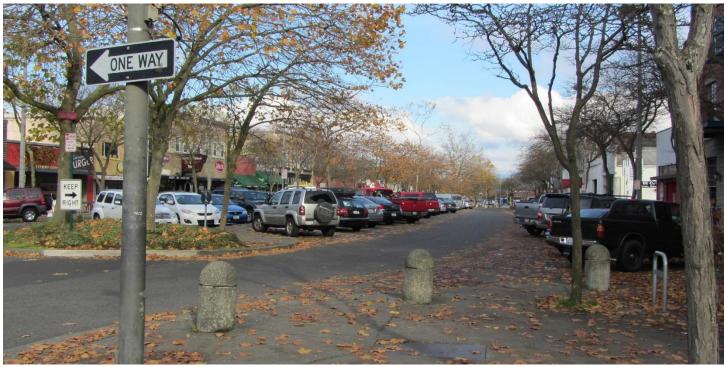

# **Downtown Bellingham Historic District**

# Whatcom County, WA County and State

Name of Property

**11 of 18.** View looking southwest along Cornwall Avenue.

12 of 18. View looking southwest along the alley and spur line off East Champion Street.