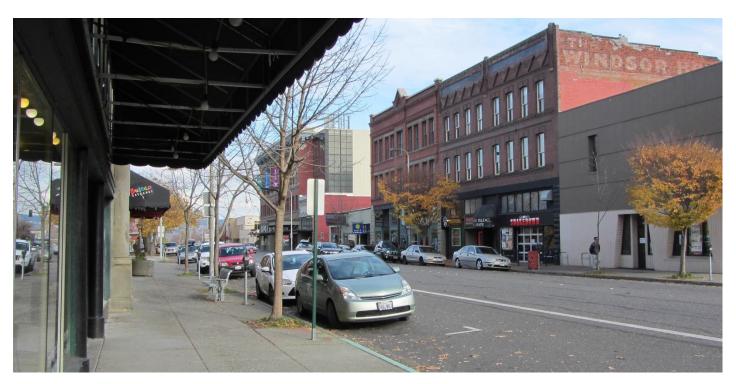

# Whatcom County, WA

Name of Property County and State

**1 of 18.** View looking northwest along East Holly Street into the district.

4 of 18. View looking northwest along West Holly Street from the intersection of West Holly Street and Cornwall Avenue.