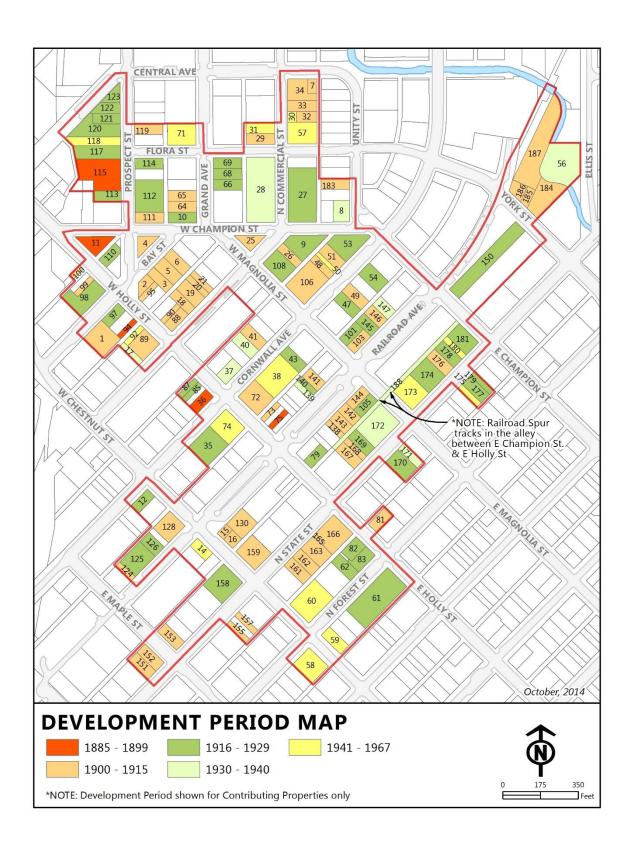

# List of District Properties. The ID No. corresponds with the identification number shown on the district map. This list includes all contributing, non-contributing, and previously listed properties.