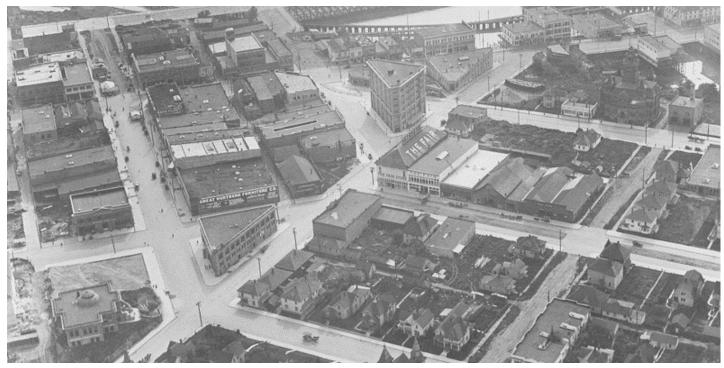

# Whatcom County, WA

Name of Property

County and State

1. Undated, Chestnut Street East. Courtesy Whatcom Museum Photo Archives.

2. Undated, Commercial Street North. Courtesy Whatcom Museum Photo Archives.