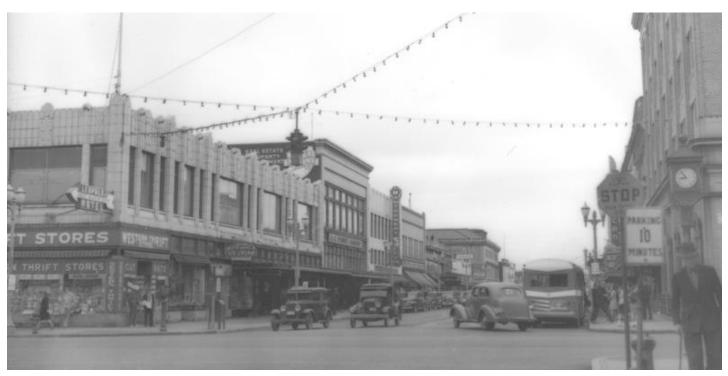

# **Downtown Bellingham Historic District**

# Whatcom County, WA

Name of Property

County and State

1. Undated, Chestnut Street East. Courtesy Whatcom Museum Photo Archives.

2. Undated, Commercial Street North. Courtesy Whatcom Museum Photo Archives.