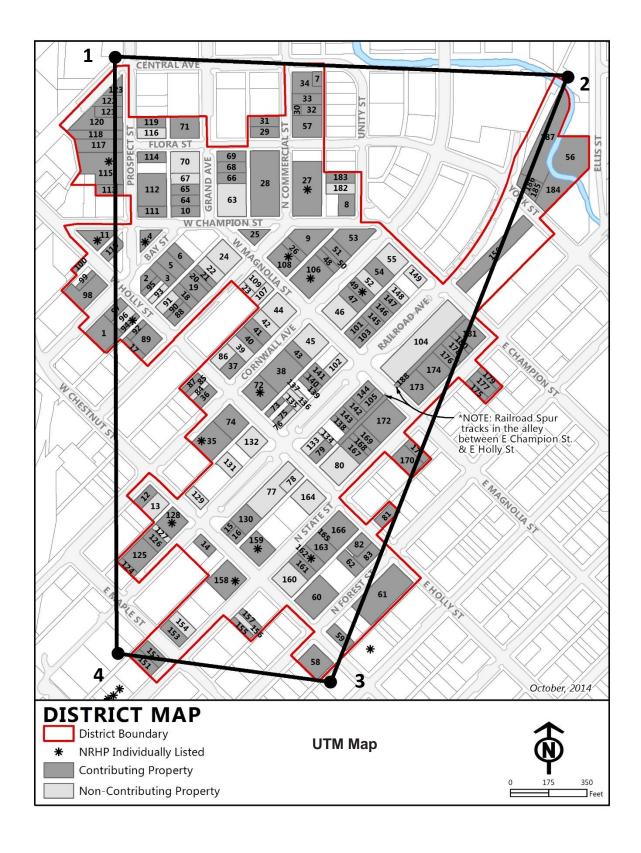

#### Whatcom County, WA

County and State

Photograph key map for contemporary downtown historic district photographs. Base map prepared by the City of Bellingham. Photograph locations by Artifacts Consulting, Inc.