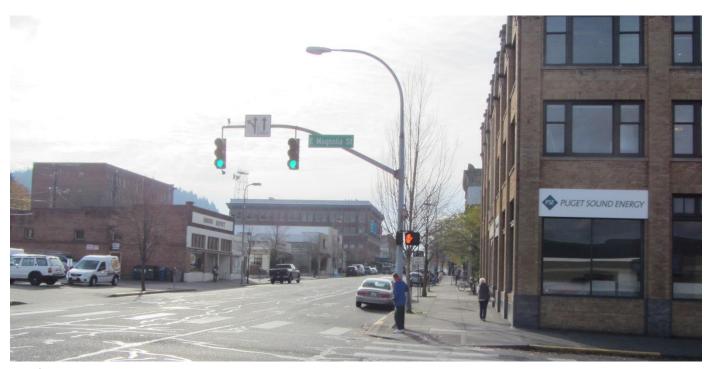

# **Downtown Bellingham Historic District**

# Whatcom County, WA

Name of Property

**13 of 18.** View looking southwest along North State Street, toward Holly Street.

14 of 18. View looking southwest along North State Street, intersection of Magnolia and State.