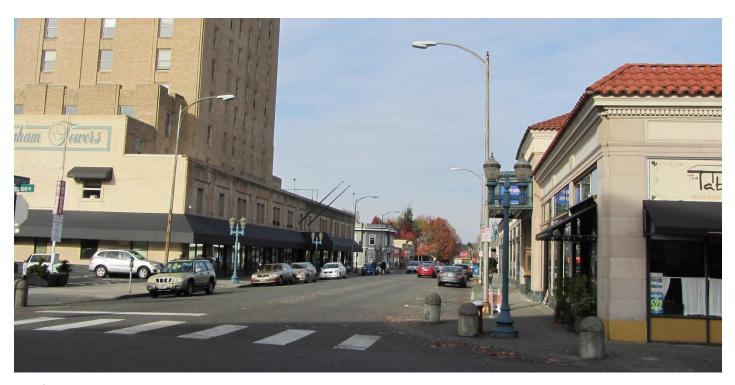

# Whatcom County, WA

Name of Property

**13 of 18.** View looking southwest along North State Street, toward Holly Street.

14 of 18. View looking southwest along North State Street, intersection of Magnolia and State.

# Whatcom County, WA

Name of Property

**15 of 18.** View looking northeast along Railroad Avenue, intersection of Holly Street.

16 of 18. View looking northeast along North State Street toward Holly Street.