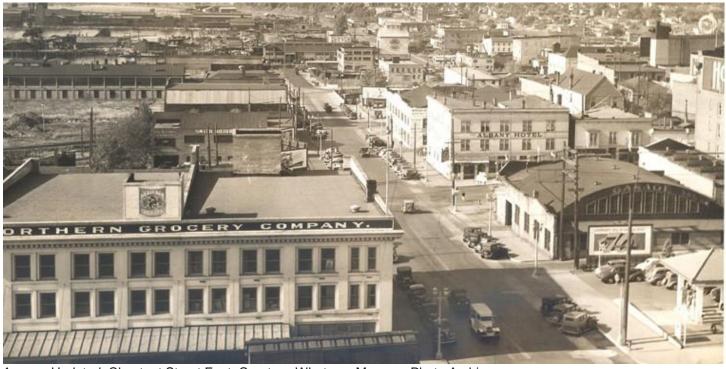

# Whatcom County, WA

Name of Property

County and State

1. Undated, Chestnut Street East. Courtesy Whatcom Museum Photo Archives.

2. Undated, Commercial Street North. Courtesy Whatcom Museum Photo Archives.