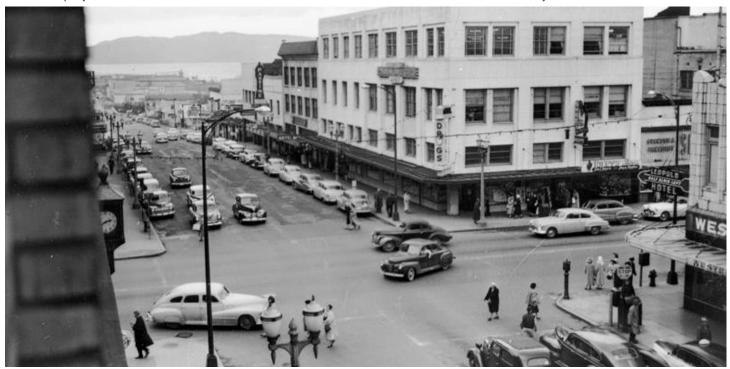

#### Whatcom County, WA

**11.** Undated, W. Champion Street looking west towards Bellingham Bay. Courtesy Whatcom Museum Photo Archives.

**12.** Undated, Intersection of W. Magnolia Street and Commercial Street, looking southeast. Courtesy of the Whatcom Museum Photo Archives.