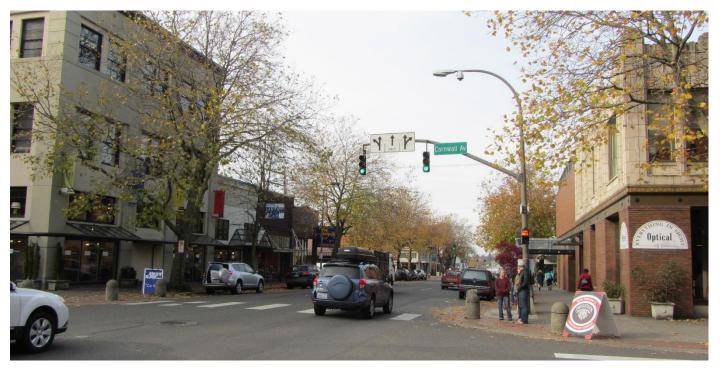

# Whatcom County, WA

Name of Property County and State

**1 of 18.** View looking northwest along East Holly Street into the district.

4 of 18. View looking northwest along West Holly Street from the intersection of West Holly Street and Cornwall Avenue.