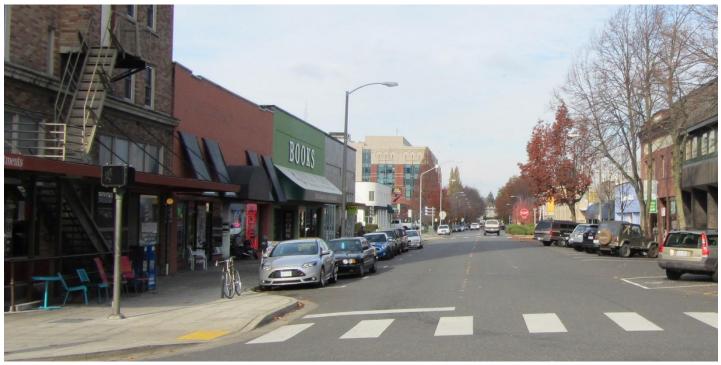

# Whatcom County, WA

Name of Property

5 of 18. View looking northeast along Cornwall Avenue from the intersection of West Holly Street and Cornwall Avenue.

6 of 18. View looking northwest down West Holly Street, intersection of Commercial Street.