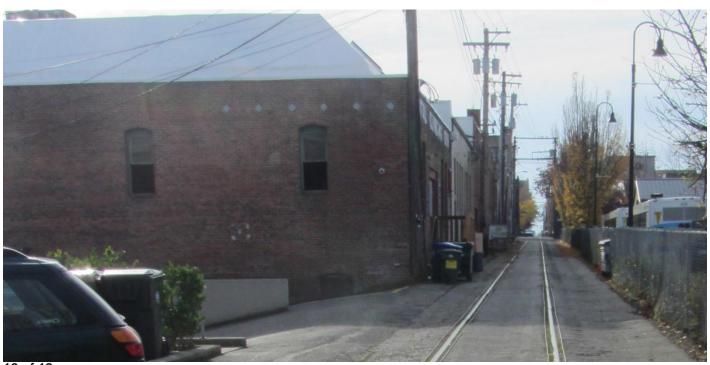

# **Downtown Bellingham Historic District**

# Whatcom County, WA

Name of Property

3 of 18. View looking northeast down the alley off East Holly Street showing the spur line.

4 of 18. View looking northwest along West Holly Street from the intersection of West Holly Street and Cornwall Avenue.