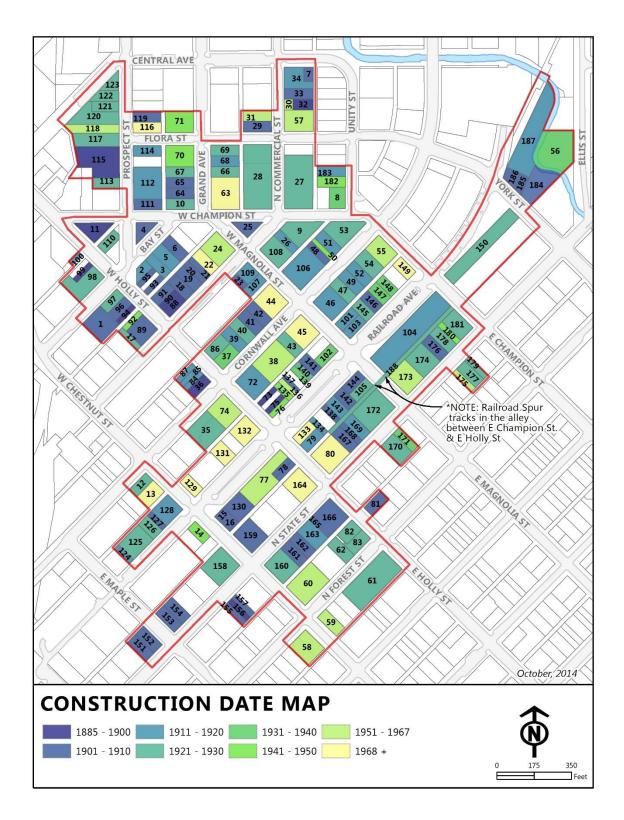

# List of District Properties. The ID No. corresponds with the identification number shown on the district map. This list includes all contributing, non-contributing, and previously listed properties.