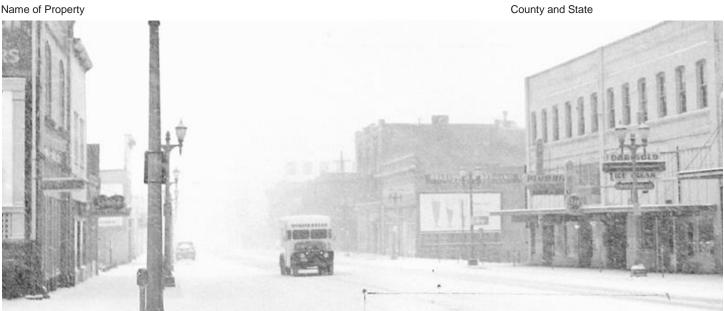

# Whatcom County, WA

13. Undated, North State Street along the 1100 block, looking northeast. Courtesy Whatcom Museum Photo Archives.

14. Undated, North State Street along the 1200 block, looking northeast. Courtesy Whatcom Museum Photo Archives.