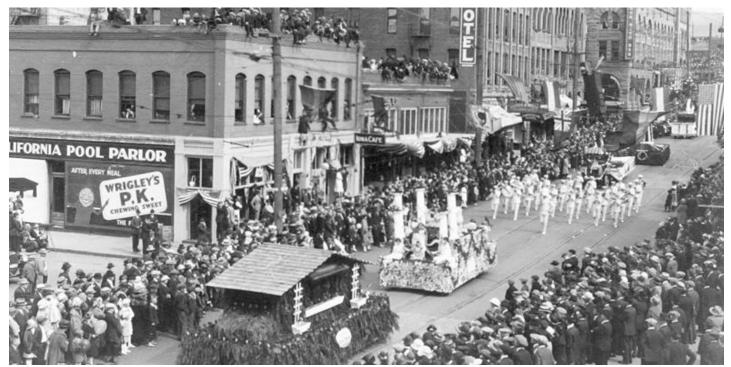

# Whatcom County, WA

Name of Property

County and State

1. Undated, Chestnut Street East. Courtesy Whatcom Museum Photo Archives.

2. Undated, Commercial Street North. Courtesy Whatcom Museum Photo Archives.