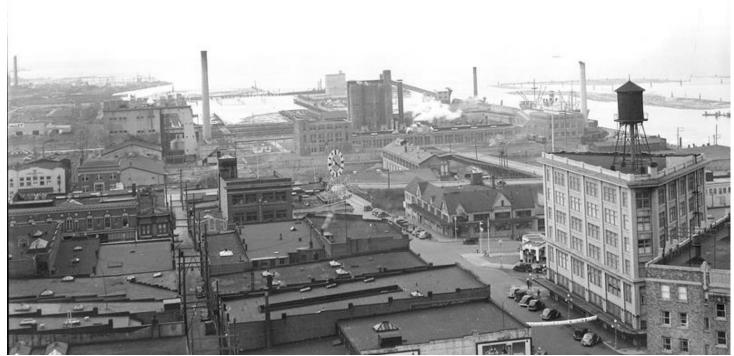

#### Whatcom County, WA

3. Undated, Cornwall Avenue. Courtesy Whatcom Museum Photo Archives.

4. Undated, York Street view of the power plant and railroad lines. Courtesy Whatcom Museum Photo Archives.