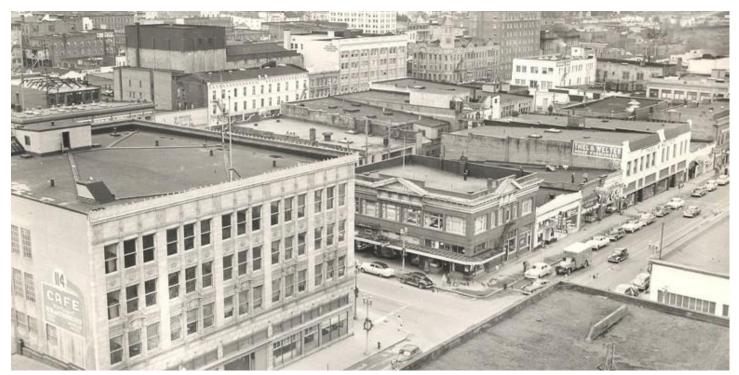

#### Whatcom County, WA

**11.** Undated, W. Champion Street looking west towards Bellingham Bay. Courtesy Whatcom Museum Photo Archives.

**12.** Undated, Intersection of W. Magnolia Street and Commercial Street, looking southeast. Courtesy of the Whatcom Museum Photo Archives.