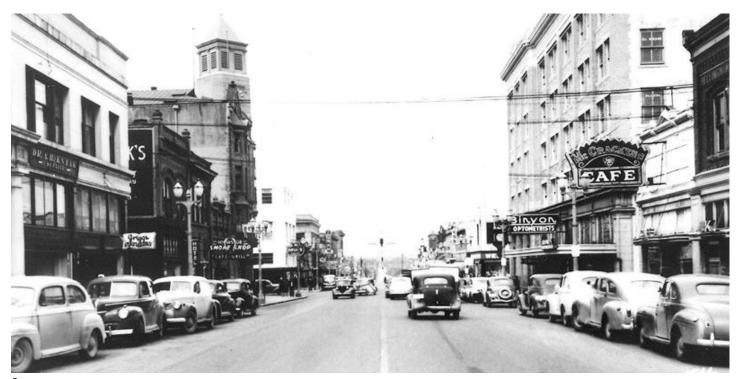

#### Downtown Bellingham Historic District

Name of Property

#### Whatcom County, WA

**11.** Undated, W. Champion Street looking west towards Bellingham Bay. Courtesy Whatcom Museum Photo Archives.

**12.** Undated, Intersection of W. Magnolia Street and Commercial Street, looking southeast. Courtesy of the Whatcom Museum Photo Archives.