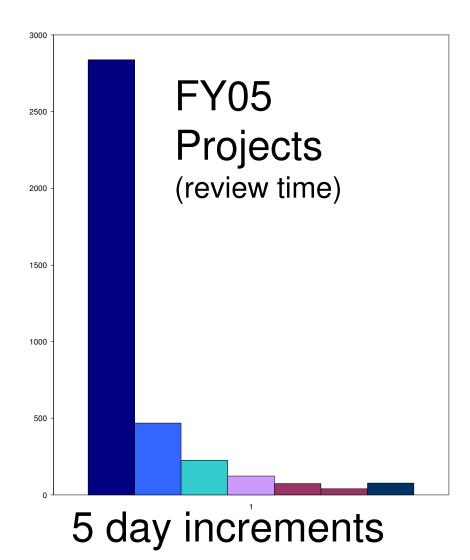

# How Long Will A Review Take?

Federal Projects reviewed within 30 days

FY05 Total Projects: 4163.

98% under 30 days.

68% under 5 days.