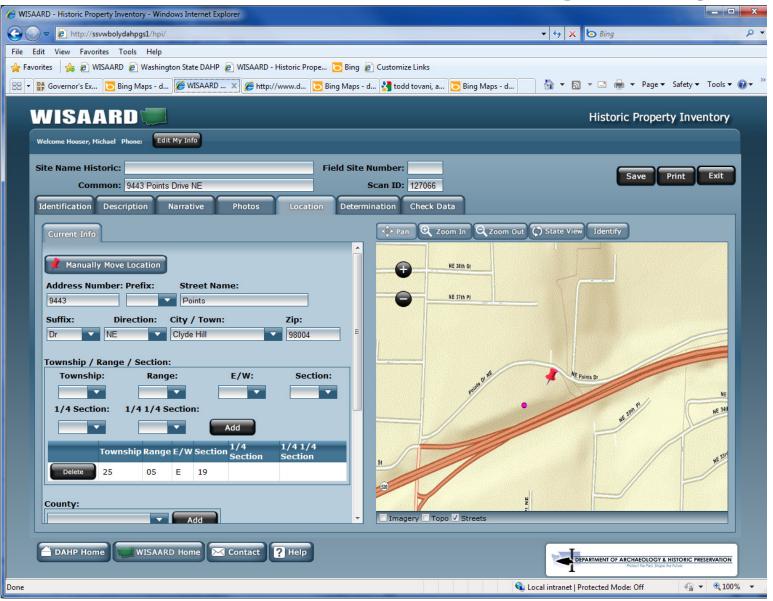

### **EZ Forms**

- EZ-1 Project Worksheet--includes a scope of work and a map.
- Determination of Eligibility--includes a photograph & Map
  - use HPIF Wisaard Database

 EZ-3 Determination of Effect—only when requested by SHPO.

#### **Project Location**

| nship:<br>dress: | Hange:<br>City: | Section:<br>County: |  |
|------------------|-----------------|---------------------|--|
|                  |                 | Map Here            |  |
|                  |                 |                     |  |