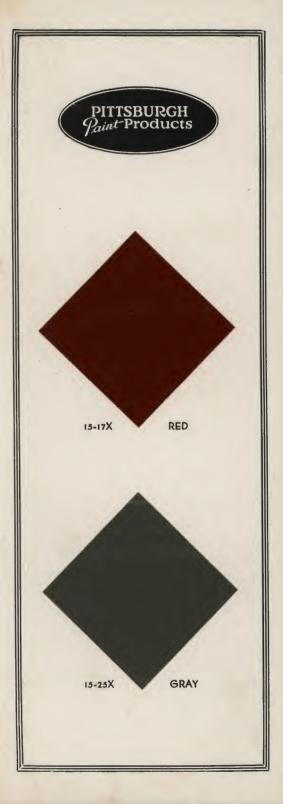

The colors are all clear toned and always uniform.

Pittsburgh Barn and Roof Paint is mill ground by powerful machinery and consequently has greater covering capacity than ordinary paints or those mixed by hand.